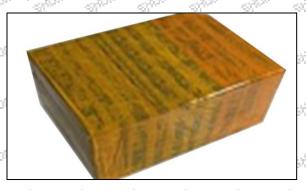

#### 3.7. **0445020119** Fuel Pump Packing

Domestic Express Packaging: Usually wrapped in waterproof scotch tape, such as picture No. 1.

International Express Packaging: Wrapped with waterproof yellow tape After wrapping the black protective film, such as picture No. 2. 17 February miles the

Pic No. 2 International express packaging: Wrapped with yellow tape after wrapping black protective film

Pic No. 3 Pallet shipment: Use pallets that meet export requirements and wrap with white plastic wrap and tie.