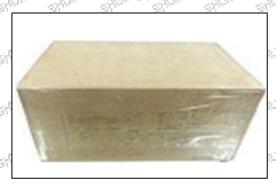

#### 3.7. **0445020119** Fuel Pump Packing

Domestic Express Packaging: Usually wrapped in waterproof scotch tape, such as picture No. 1.

International Express Packaging: Wrapped with waterproof yellow tape After wrapping the black protective film, such as picture No. 2. 17 February miles the

est sta ratio (Section ) Minors are prohibited from using transparent tape, yellow tape, black wrapping protective film, and white wrapping protective film to avoid personal injury.

Pic No. 1 Domestic express packaging: Wrapped with Transparent tape