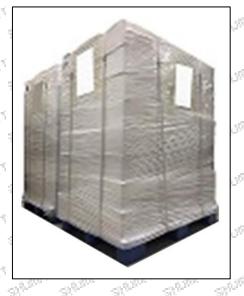

Pallet Shipping: Use fumigation free and recycling trays that meet export requirements, and use white wrapping protective film to wrap and bind with cable ties for the outside, such as picture No. 3,

Mob/Whatsapp: +86 13410541523 Tel: +8675523215133

Pic No. 2 International express packaging: Wrapped with yellow tape after wrapping black protective film

Pic No. 3 Pallet shipment: Use pallets that meet export requirements and wrap with white plastic wrap and tie.