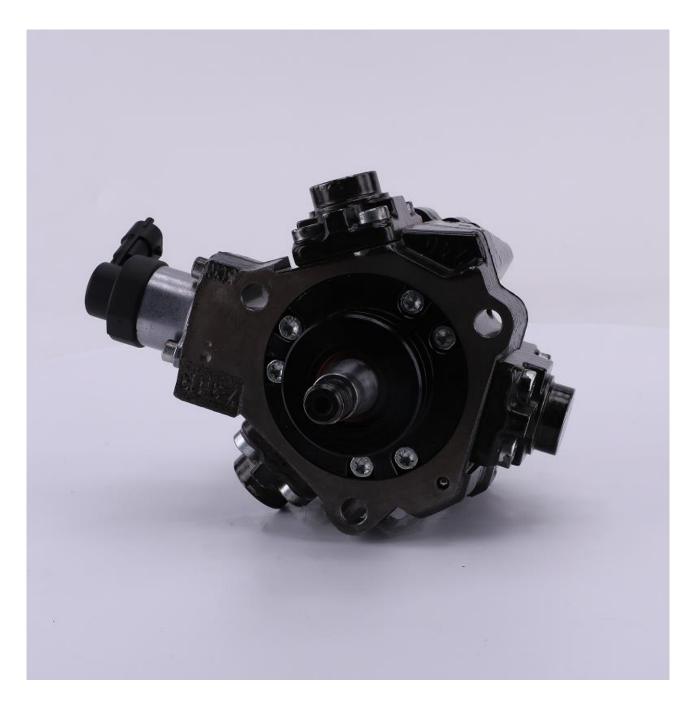

#### 1. 0445020119 Fuel Pump Introduction

#### 1.1. 0445020119 Fuel Pump Basic Information

| Title | 0445020119 Fuel Pump CP1H3 Series | Quality                                               |
|-------|-----------------------------------|-------------------------------------------------------|
| SKU1  | Z1S180445020119                   | Re-manufactured (************************************ |
| SKU2  | Z1W20445020119                    | THE THE PARTY OF THE PARTY.                           |
| SKU3  | L3000B2B020119Q                   | Original New                                          |