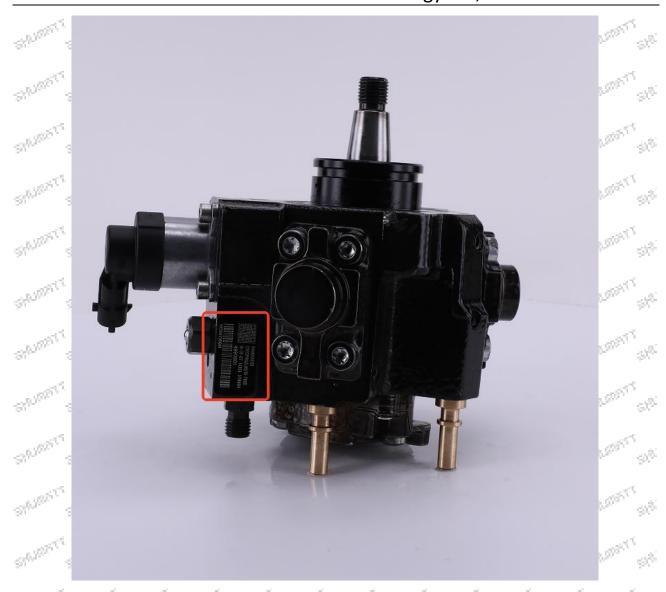

#### 2.1. 0445020119 Fuel Pump Coding Position

(1) Example: The fuel pump code is as follows:

|       | Se        | rial num | ber     |         | Name   |        |                       |                                  |       |
|-------|-----------|----------|---------|---------|--------|--------|-----------------------|----------------------------------|-------|
| -81/m | 25/1/2004 | Α        | 3/3/200 | - Sylv. | 37,000 | 21,000 | Nameplate, logo, code | 9/ <sup>3</sup> / <sub>200</sub> | 89/87 |