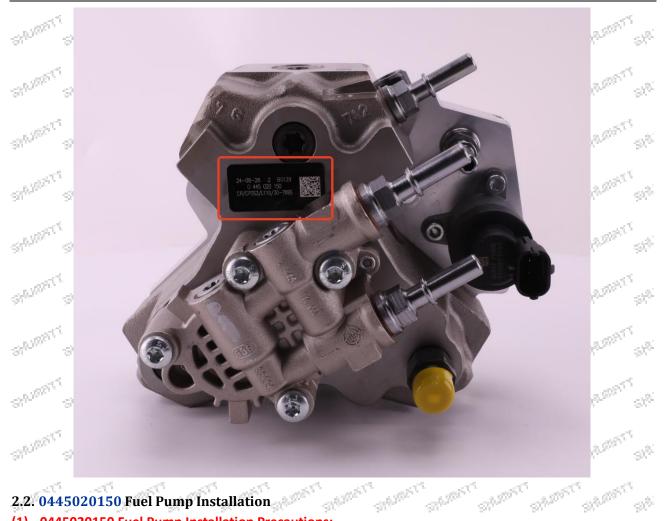

## 2.1. 0445020150 Fuel Pump Coding Position

(1) Example: The fuel pump code is as follows:

|                     | Se                  | erial num  |           |         |           |                        |          | Name        |               |         |             |                       |
|---------------------|---------------------|------------|-----------|---------|-----------|------------------------|----------|-------------|---------------|---------|-------------|-----------------------|
| Stow.               | -84 <sub>0000</sub> | A          | Stran.    | Star.   | -310,000  | -Stoper                | Nam      | eplate, log | go, code      |         | St. Starter | $\otimes_{S_{i}}$     |
| SPURIS              | States -            | C STATIS   | SPL ST    | SPL207  | SPEED     | 570505                 | SPERSON  | SHURST      | STATIST'S STA | anti i  | SPLEEDY     | 5<br>9 <sup>8</sup>   |
| SR <sup>AURES</sup> | CT STRATT           | C. SULLING | TT STREET | T SPLET | CT STREET | 5 <sup>1</sup> 510,000 | SIN SING | STRUCTURE   | NATOR C SP    | STREE.  | SPLEIST     | 5<br>51 <sup>86</sup> |
| -5                  | d                   | e sa       | st und    | e al    | e         | 5                      | d        |             | 100           | and the | Alternation | 3                     |

# 2.2. 0445020150 Fuel Pump Installation (1) 0445020150 Fuel Pump Installation Precautions:

gest. No. 1<sup>97</sup>9 The replacement of the fuel pump must strictly follow the electrical system, the approved pressure of and the Mar Mary Mary  $g_{i}^{(j)}$ 