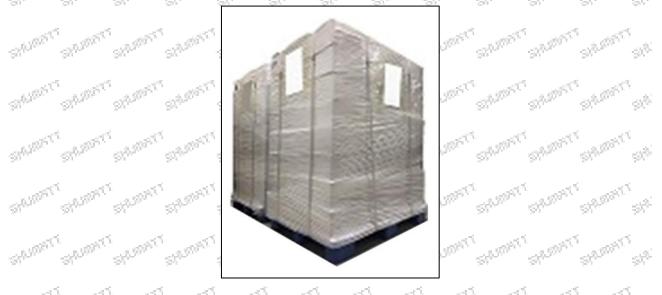

STREE.

Pallet Shipping: Use fumigation free and recycling trays that meet export requirements, and use white wrapping protective film to wrap and bind with cable ties for the outside, such as picture No. 3, also, the products can be packaged according to customers' requirements.

Pic No. 3

Pallet shipment: Use pallets that meet export requirements and wrap with white plastic wrap and tie.