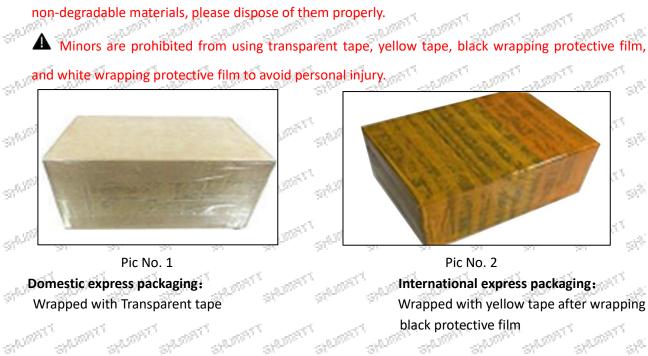

# 3.7. 0445020150 Fuel Pump Packing

:107875 Domestic Express Packaging: Usually wrapped in waterproof scotch tape, such as picture No. 1. International Express Packaging: Wrapped with waterproof yellow tape After wrapping the black protective  $\mathcal{D}^{\mathbb{R}}$ film, such as picture No. 2.