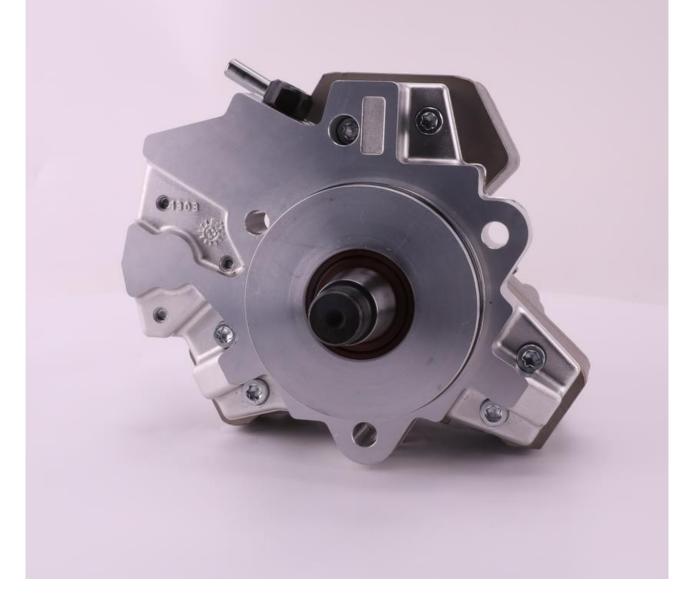

#### 1.1. 0445020150 Fuel Pump Basic Information

| Title          | 0445020150 Fuel Pump CP3S3 Series | Quality                    |
|----------------|-----------------------------------|----------------------------|
| SKU1 SKU1      | Y1Z200445020150                   | 344 346 346                |
| SKU2           | Y2W20445020150                    | Original New               |
| SKU3           | Y1W200445020150                   | Shoriginar New Ski         |
| SHUT SKU4 SHUT | L30000B2B020150                   | ANT SHARAN SHARAN SHE      |
| SKU5           | Z1BK1445020150B                   | Re-manufactured            |
| SKU6 SKU6      | Z1BK1445020150A                   | N. HOLES, Manuel M.        |
| SKU7           | L3000B2B5020150                   | and another and the second |

### 1.3. 0445020150 Fuel Pump Parameter

Adaptation System: Common Rail System

Fuel Pump Series: CR/CP3S3/L110/30-789S

Fuel Pump Type: High Pressure Pump,CR SystemFuel pump pressure: 1,600.0 bar

Fuel Pump Net Weight: 7.8 kg

# 1.4. 0445020150 Fuel Pump Specifications And Dimensions

Fuel Pump Size: 29cm\* 29 cm \*26 cm

Mob/Whatsapp: +86 13410541523 Email : <u>ruby@shumatt.com</u>

Tel: +8675523215133 Website : www.shumatt.com

© 2025 Shenzhen Shumatt Technology Co., Ltd

Fuel Pump Gross Weight: 7.9 kg Fuel Pump Quality: Re-manufactured /Original New Fuel Pump Package Size: 29cm\* 29 cm \*26 cm Fuel Pump Type: High Pressure Pump Fuel Pump Fuel Pump MOQ: 1 Pieces