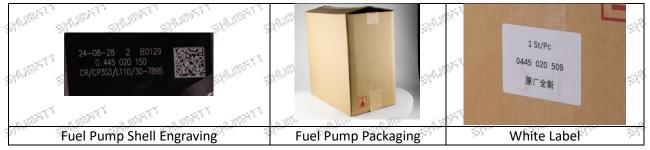

| No.                                                                | 1                                             | 2                              | 3                                                                |
|--------------------------------------------------------------------|-----------------------------------------------|--------------------------------|------------------------------------------------------------------|
| SHUMPT SHUP<br>Image<br>SHUMPT SHUP                                |                                               | Stant Stant S                  |                                                                  |
| Name                                                               | Fuel Pump Assembly                            | Blue Anti-rust Bag             | Inner lining                                                     |
| Description                                                        | Fuel Pump Assembly<br>Number: 0445020150      | Prevent fuel pump from rusting | Prevent fuel pump from<br>being damaged by<br>external force     |
| No.                                                                | 4                                             | 5                              | 6                                                                |
| SAUTONI <sup>TI</sup> SAUTO<br>Image<br>SAUTONI <sup>TI</sup> SAUT |                                               | 15t/Pc<br>0445 020 509<br>廣厂全新 |                                                                  |
| Name                                                               | Fuel pump Packaging Box                       | White label                    | Fuel Pump Protective<br>Cover                                    |
| Description                                                        | Place the fuel pump and fuel pump accessories | Product model                  | Protect the fuel pump<br>hole from contamination<br>and blockage |