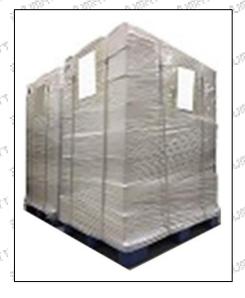

Pallet Shipping: Use fumigation free and recycling trays that meet export requirements, and use white wrapping protective film to wrap and bind with cable ties for the outside, such as picture No. 3, also, the products can be packaged according to customers' requirements.

Pallet shipment: Use pallets that meet export requirements and wrap with white plastic wrap and tie.