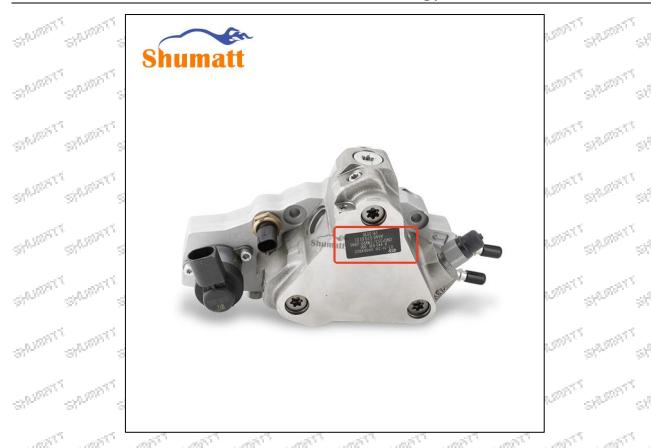

### 2.1. 0445020208 Fuel Pump Coding Position

(1) Example: The fuel pump code is as follows:

| Serial number |        |   |        |      | Name   |        |                       |        |      |
|---------------|--------|---|--------|------|--------|--------|-----------------------|--------|------|
| 21/200        | 21,000 | A | Shippy | Shan | 25,000 | 21,000 | Nameplate, logo, code | SH 300 | 3900 |