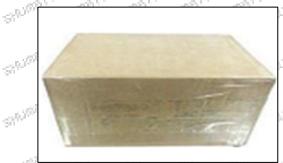

### 3.7. 0445020208 Fuel Pump Packing

Page 1 Domestic Express Packaging: Usually wrapped in waterproof scotch tape, such as picture No. 1.

1799

International Express Packaging: Wrapped with waterproof yellow tape After wrapping the black protective film, such as picture No. 2.

#### and white wrapping protective film to avoid personal injury.

Pic No. 1 Domestic express packaging: Wrapped with Transparent tape

Pic No. 2 International express packaging: Wrapped with yellow tape after wrapping black protective film