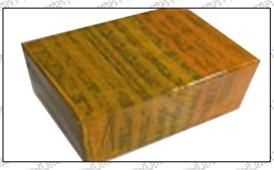

### 3.7. 0445020208 Fuel Pump Packing

Page 1 Domestic Express Packaging: Usually wrapped in waterproof scotch tape, such as picture No. 1.

1799

International Express Packaging: Wrapped with waterproof yellow tape After wrapping the black protective film, such as picture No. 2.

#### and white wrapping protective film to avoid personal injury.

Pic No. 1 Domestic express packaging: Wrapped with Transparent tape

Pic No. 2 International express packaging: Wrapped with yellow tape after wrapping black protective film