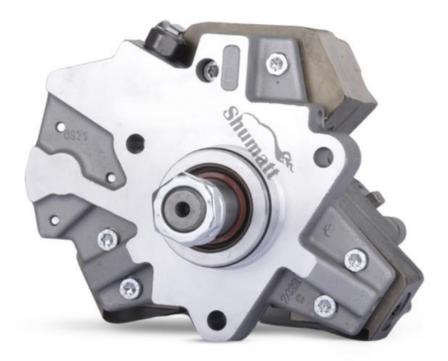

0445020223 Fuel Pump CP3S3 Series Technical File

SKU:L30000B2B020223

SPARSETT

SHADAT

SPLEINT

513.555.55

SPUTTER T

State

### 1.1. 0445020223 Fuel Pump Basic Information

| Title                      | 0445020223 Fuel Pump CP3S3 Series                 | Quality            |
|----------------------------|---------------------------------------------------|--------------------|
| SKU SKU                    | L30000B2B020223                                   | Re-manufactured    |
| Aller Caller Caller Caller | Land Trailing Trailing Trailing Trailing Trailing | the salar salar sa |