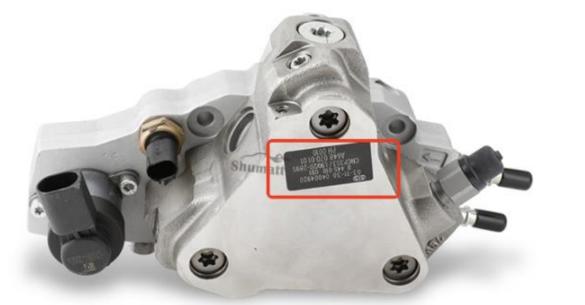

### 2.1. 0445020223 Fuel Pump Coding Position

(1) Example: The fuel pump code is as follows:

| Serial number                       | Name                                                                                                                                                                                                                                                                                                                                                                                                                                                                                                                                                                                                                                                                                                                                                                                                                                                                                                                                                                                                                                                                                                                                                                                                                                                                                                                                                                                                                                                                                                                                                                                                                                                                                                                                                                                                                                                                               |
|-------------------------------------|------------------------------------------------------------------------------------------------------------------------------------------------------------------------------------------------------------------------------------------------------------------------------------------------------------------------------------------------------------------------------------------------------------------------------------------------------------------------------------------------------------------------------------------------------------------------------------------------------------------------------------------------------------------------------------------------------------------------------------------------------------------------------------------------------------------------------------------------------------------------------------------------------------------------------------------------------------------------------------------------------------------------------------------------------------------------------------------------------------------------------------------------------------------------------------------------------------------------------------------------------------------------------------------------------------------------------------------------------------------------------------------------------------------------------------------------------------------------------------------------------------------------------------------------------------------------------------------------------------------------------------------------------------------------------------------------------------------------------------------------------------------------------------------------------------------------------------------------------------------------------------|
| all all all all all                 | Stand Stan |
| SHART'SHART'SHART'SHART'SHART'SHART | STREAM STREAM STREAM STREAM STREAM STREAM STREAM ST                                                                                                                                                                                                                                                                                                                                                                                                                                                                                                                                                                                                                                                                                                                                                                                                                                                                                                                                                                                                                                                                                                                                                                                                                                                                                                                                                                                                                                                                                                                                                                                                                                                                                                                                                                                                                                |
| SWIDT SWIDT SWIDT SWIDT SWIDT SWIDT | STREAM STREAM STREAM STREAM STREAM STREAM STREAM STREAM STR                                                                                                                                                                                                                                                                                                                                                                                                                                                                                                                                                                                                                                                                                                                                                                                                                                                                                                                                                                                                                                                                                                                                                                                                                                                                                                                                                                                                                                                                                                                                                                                                                                                                                                                                                                                                                        |
| The The The All Star                | a little a                                                                                                                                                                                                                                                                                                                                                                                                                                                                                                                                                                                                                                                                                                                                                                                                                                                                                                                                                                                                                                                                                                                                                                                                                                                                                                                                                                                                                                                                                                                                                                                                                                                                                                                                                                                                                   |