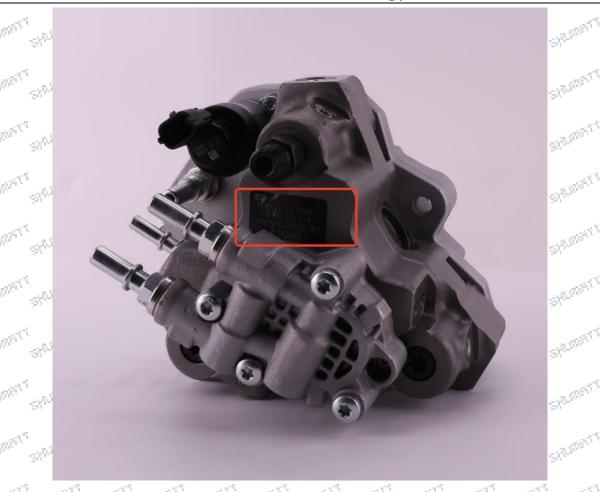

ied in the vehicle engine maintenance manual.

### 1.10. 0445020278 Fuel Pump Manufacturer

Fuel Pump Manufacturer: Shenzhen Shumatt Technology Co., Ltd

### 2. 0445020278 Fuel Pump Technical Support

### 2.1. 0445020278 Fuel Pump Coding Position

(1) Example: The fuel pump code is as follows:

|          | Serial number |   |         | Serial number Name |        |        |                       |         |                 |
|----------|---------------|---|---------|--------------------|--------|--------|-----------------------|---------|-----------------|
| -31/2/20 | 23/1/2000     | Α | 3/1/200 | 2/1/200            | 21/200 | 2/0200 | Nameplate, logo, code | 8/8/300 | 89 <sup>6</sup> |

Mob/Whatsapp: +86 13410541523 Tel: +8675523215133

Email: ruby@shumatt.com Website: www.shumatt.com



## 2.2. 0445020278 Fuel Pump Installation

### (1) 0445020278 Fuel Pump Installation Precautions:

The replacement of the fuel pump must strictly follow the electrical system, the approved pressure of the low-pressure fuel intake system, the approved pressure of the high-pressure fuel circuit system, and fuel system replacement consumables requirements (including the low-pressure fuel circuit system filter and the high-pressure fuel circuit) specified in the vehicle engine maintenance manual.

Replacement of wearing parts of the fuel system, cleaning requirements for the connection between the fuel system and the fuel pump, the fitting clearance of the fuel pump connection, the installation angle and tightening torque of the fuel pump, the fitting clearance of the intake system, and the