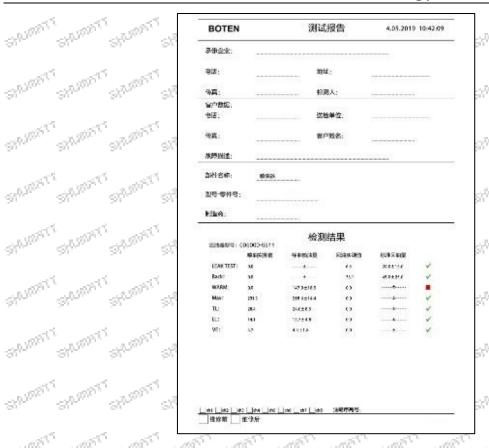

### (1) Fuel Pump Testing

All fuel pump parts are tested for electrical characteristics, accuracy, high temperature, low temperature, pressure resistance, leakage, durability, and various working conditions.

### (3) Fuel Pump Inspection

The fuel pump factory inspection is tested three times: full inspection, random inspection, and batch inspection. The fuel pump factory inspection will use different brands of test benches to test the same fuel pump for a total of no less than three times. The fuel pump installation and testing environment is completed in a dust-free workshop.