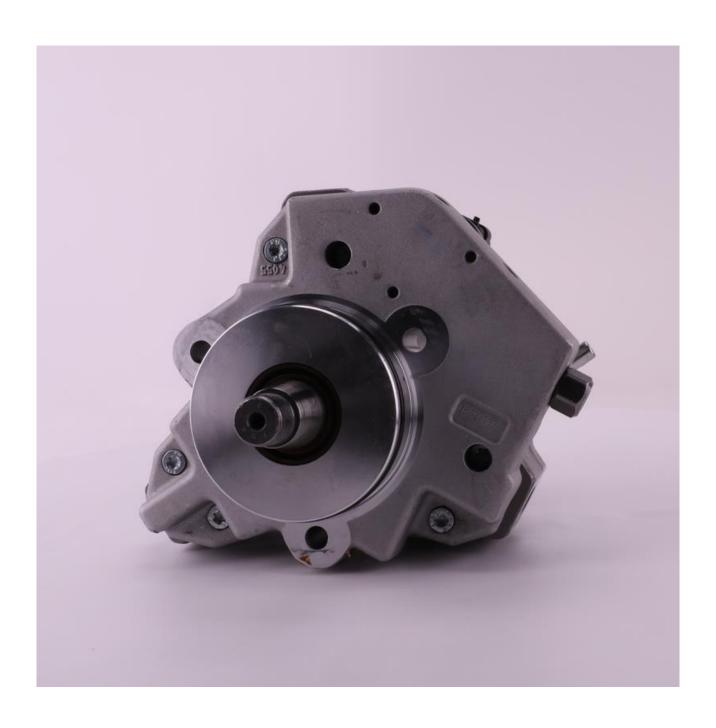

### 1.1. 0445020278 Fuel Pump Basic Information

| Title | 0445020278 Fuel Pump CP3HS3 Series | Quality              |
|-------|------------------------------------|----------------------|
| SKU1  | Z1Y30445020278                     | Signal Signal Signal |
| SKU2  | Z1L30445020278                     | Re-manufactured      |

### 1.3. 0445020278 Fuel Pump Parameter

Adaptation System: Common Rail System
Fuel Pump Series: CR/CP3HS3/L110/30-789S
Fuel Pump Type: High Pressure Pump,CR System

Fuel pump pressure: 1,800.0 bar

### 1.4. 0445020278 Fuel Pump Specifications And Dimensions

Fuel Pump Size: 32cm\* 28 cm \*24 cm

Fuel Pump Net Weight: 8.4 kg
Fuel Pump Gross Weight: 8.5 kg
Fuel Pump Quality: Re-manufactured

Fuel Pump Package Size: 34 cm\*30 cm \*26 cm Fuel Pump Type: High Pressure Pump Fuel Pump