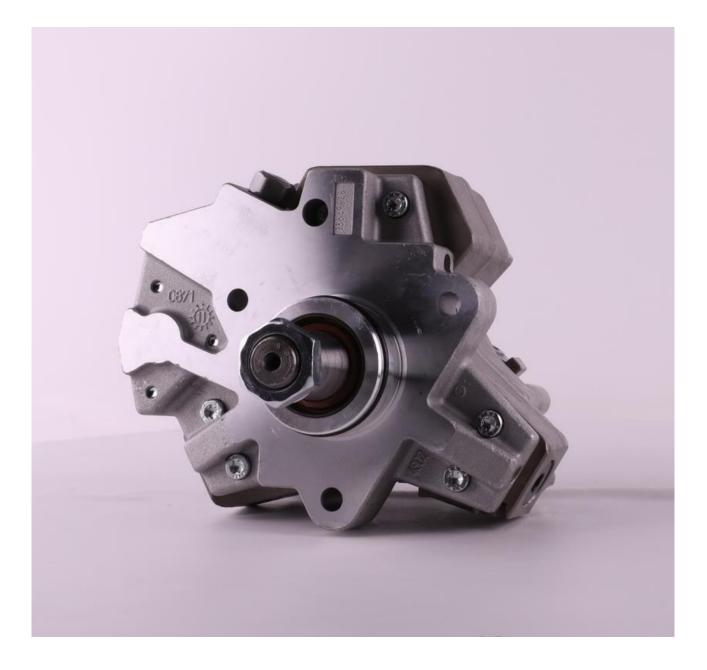

#### 1.1. 0445020291 Fuel Pump Basic Information

|      | Titl     | e      |                | 044     | 5020291 | Fuel Pum | np <mark>CP3S</mark> 3 | Series  |      | C      | Quality                                                                                                                                                                                                                                                                                                                                                                                                                                                                                                                                                                                                                                                                                                                                                                                                                                                                                                                                                                                                                                                                                                                                                                                                                                                                                                                                                                                                                                                                                                                                                                                                                                    |                       |
|------|----------|--------|----------------|---------|---------|----------|------------------------|---------|------|--------|--------------------------------------------------------------------------------------------------------------------------------------------------------------------------------------------------------------------------------------------------------------------------------------------------------------------------------------------------------------------------------------------------------------------------------------------------------------------------------------------------------------------------------------------------------------------------------------------------------------------------------------------------------------------------------------------------------------------------------------------------------------------------------------------------------------------------------------------------------------------------------------------------------------------------------------------------------------------------------------------------------------------------------------------------------------------------------------------------------------------------------------------------------------------------------------------------------------------------------------------------------------------------------------------------------------------------------------------------------------------------------------------------------------------------------------------------------------------------------------------------------------------------------------------------------------------------------------------------------------------------------------------|-----------------------|
| Shee | Stor.    | See.   | 3000           | - Store | 3600    | 3600     | Store                  | Shee.   | 2200 | See.   | $\otimes_{\mathcal{O}_{\mathcal{O}_{\mathcal{O}_{\mathcal{O}_{\mathcal{O}_{\mathcal{O}_{\mathcal{O}_{\mathcal{O}_{\mathcal{O}_{\mathcal{O}_{\mathcal{O}_{\mathcal{O}_{\mathcal{O}_{\mathcal{O}_{\mathcal{O}_{\mathcal{O}_{\mathcal{O}_{\mathcal{O}_{\mathcal{O}_{\mathcal{O}_{\mathcal{O}_{\mathcal{O}_{\mathcal{O}_{\mathcal{O}_{\mathcal{O}_{\mathcal{O}_{\mathcal{O}_{\mathcal{O}_{\mathcal{O}_{\mathcal{O}_{\mathcal{O}_{\mathcal{O}_{\mathcal{O}_{\mathcal{O}_{\mathcal{O}_{\mathcal{O}_{\mathcal{O}_{\mathcal{O}_{\mathcal{O}_{\mathcal{O}_{\mathcal{O}_{\mathcal{O}_{\mathcal{O}_{\mathcal{O}_{\mathcal{O}_{\mathcal{O}_{\mathcal{O}_{\mathcal{O}_{\mathcal{O}_{\mathcal{O}_{\mathcal{O}_{\mathcal{O}_{\mathcal{O}_{\mathcal{O}_{\mathcal{O}_{\mathcal{O}_{\mathcal{O}_{\mathcal{O}_{\mathcal{O}_{\mathcal{O}_{\mathcal{O}_{\mathcal{O}_{\mathcal{O}_{\mathcal{O}_{\mathcal{O}_{\mathcal{O}_{\mathcal{O}_{\mathcal{O}_{\mathcal{O}_{\mathcal{O}_{\mathcal{O}_{\mathcal{O}_{\mathcal{O}_{\mathcal{O}_{\mathcal{O}_{\mathcal{O}_{\mathcal{O}_{\mathcal{O}_{\mathcal{O}_{\mathcal{O}_{\mathcal{O}_{\mathcal{O}_{\mathcal{O}_{\mathcal{O}_{\mathcal{O}_{\mathcal{O}_{\mathcal{O}_{\mathcal{O}_{\mathcal{O}_{\mathcal{O}_{\mathcal{O}_{\mathcal{O}_{\mathcal{O}_{\mathcal{O}_{\mathcal{O}_{\mathcal{O}_{\mathcal{O}_{\mathcal{O}_{\mathcal{O}_{\mathcal{O}_{\mathcal{O}_{\mathcal{O}_{\mathcal{O}_{\mathcal{O}_{\mathcal{O}_{\mathcal{O}_{\mathcal{O}_{\mathcal{O}_{\mathcal{O}_{\mathcal{O}_{\mathcal{O}_{\mathcal{O}_{\mathcal{O}_{\mathcal{O}_{\mathcal{O}_{\mathcal{O}_{\mathcal{O}_{\mathcal{O}_{\mathcal{O}_{\mathcal{O}}}}}}}}}}$ | $-\partial \zeta_{0}$ |
|      | SKL      | l ,    |                |         | Z1      | L3044502 | 0291                   |         |      | Re-ma  | anufactur                                                                                                                                                                                                                                                                                                                                                                                                                                                                                                                                                                                                                                                                                                                                                                                                                                                                                                                                                                                                                                                                                                                                                                                                                                                                                                                                                                                                                                                                                                                                                                                                                                  | ed                    |
| 1.19 | S. antib | S. all | 1 <sup>0</sup> | t with  | 5°      | 5° with  | S. Well                | St. Met | C. M | E with | e and                                                                                                                                                                                                                                                                                                                                                                                                                                                                                                                                                                                                                                                                                                                                                                                                                                                                                                                                                                                                                                                                                                                                                                                                                                                                                                                                                                                                                                                                                                                                                                                                                                      | 9.<br>                |

#### 1.3. 0445020291 Fuel Pump Parameter

Adaptation System: Common Rail System Fuel Pump Series: CR/CP3S3/L110/30-789S Fuel Pump Type: High Pressure Pump,CR System Fuel pump pressure: 1,600.0 bar

# 1.4. 0445020291 Fuel Pump Specifications And Dimensions

Fuel Pump Size: 31cm\* 21 cm \*25 cm

Fuel Pump Net Weight: 7.4 kg

Fuel Pump Gross Weight: 7.5 kg

Fuel Pump Quality: Re-manufactured

Fuel Pump Package Size: 33 cm\*23 cm \*27 cm