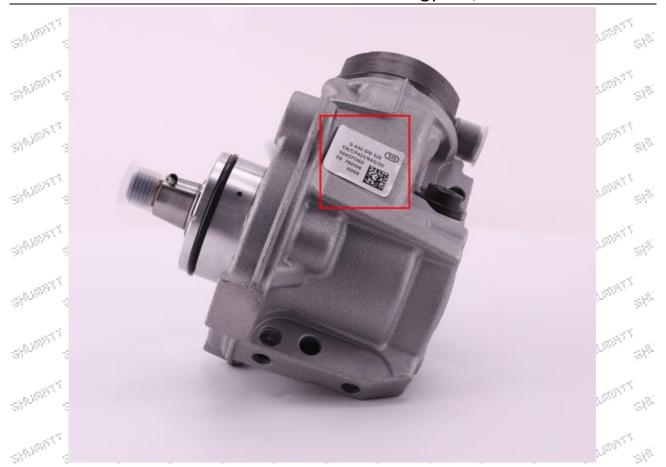

# 0445010525 Fuel Pump CP4S1 Series Technical File

SKU1: L3000B2B010525A

SKU2: L3000B2B010525B

SKU3: Z1W20445010525