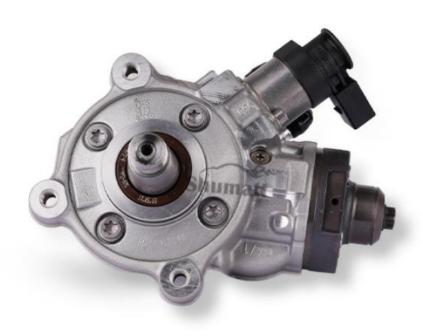

# 0445010525 Fuel Pump CP4S1 Series Technical File

SKU1: L3000B2B010525A

SKU2: L3000B2B010525B

SKU3: Z1W20445010525