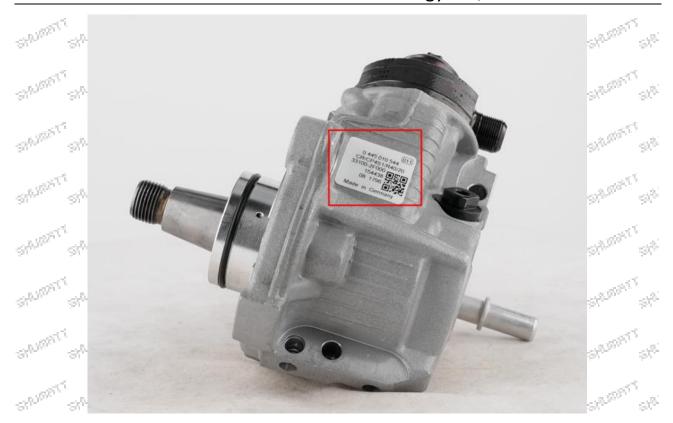

#### 2.1. 0445010544 Fuel Pump Coding Position

(1) Example: The fuel pump code is as follows:

| Serial number |        |   |        |      |        |        | Name                  |        |      |
|---------------|--------|---|--------|------|--------|--------|-----------------------|--------|------|
| 21/200        | 21,000 | A | Shippy | Shan | 25,000 | 21,000 | Nameplate, logo, code | SH 300 | 3900 |