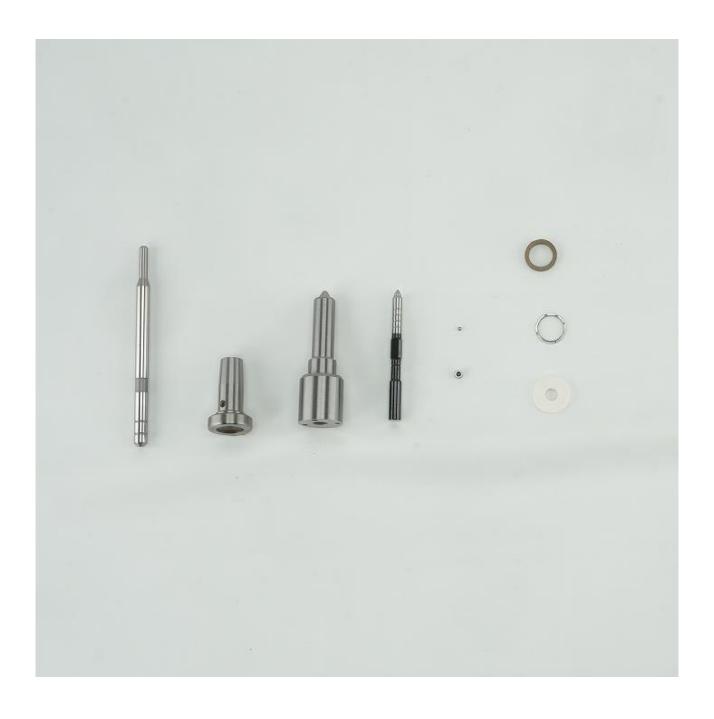

#### (1) Injector Repair Kit Spare Parts List

| No.                            | 1                        | 2                     | 3                        |
|--------------------------------|--------------------------|-----------------------|--------------------------|
| show, show                     | 300                      | Shumatt               | St. St.                  |
| Sin Image State                |                          |                       | ST ST ST                 |
| and the and                    |                          | Total or or " of      |                          |
| Name                           | Injector Repair Kit Assy | Repair Kit            | Injector Nozzle Assy     |
|                                | Injector repair kit assy | Ensure the sealing    | Engrave number:          |
| Description number: F00RJ09007 |                          | performance meets the | DSLA143P5499             |
|                                | ilulliber. FookJ09007    | standard              | Order Number: 0433175499 |

Mob/Whatsapp: +86 13410541523 Tel: +8675523215133

Email: <u>ruby@shumatt.com</u> Website: <u>www.shumatt.com</u>

|               | 511611211611 5114111466 165111151587 551) Eta |                                               |                                                                                                                                                                                                                                                                                                                                                                                                                                                                                                                                                                                                                                                                                                                                                                                                                                                                                                                                                                                                                                                                                                                                                                                                                                                                                                                                                                                                                                                                                                                                                                                                                                                                                                                                                                                                                                                                                                                                                                                                                                                                                                                               |  |  |
|---------------|-----------------------------------------------|-----------------------------------------------|-------------------------------------------------------------------------------------------------------------------------------------------------------------------------------------------------------------------------------------------------------------------------------------------------------------------------------------------------------------------------------------------------------------------------------------------------------------------------------------------------------------------------------------------------------------------------------------------------------------------------------------------------------------------------------------------------------------------------------------------------------------------------------------------------------------------------------------------------------------------------------------------------------------------------------------------------------------------------------------------------------------------------------------------------------------------------------------------------------------------------------------------------------------------------------------------------------------------------------------------------------------------------------------------------------------------------------------------------------------------------------------------------------------------------------------------------------------------------------------------------------------------------------------------------------------------------------------------------------------------------------------------------------------------------------------------------------------------------------------------------------------------------------------------------------------------------------------------------------------------------------------------------------------------------------------------------------------------------------------------------------------------------------------------------------------------------------------------------------------------------------|--|--|
| 1000 TO       |                                               | Model: F00VC99002<br>Black hemisphere: 1.34mm | ST STATE STATE STATE OF                                                                                                                                                                                                                                                                                                                                                                                                                                                                                                                                                                                                                                                                                                                                                                                                                                                                                                                                                                                                                                                                                                                                                                                                                                                                                                                                                                                                                                                                                                                                                                                                                                                                                                                                                                                                                                                                                                                                                                                                                                                                                                       |  |  |
| No.           | 4                                             | 5                                             | 6                                                                                                                                                                                                                                                                                                                                                                                                                                                                                                                                                                                                                                                                                                                                                                                                                                                                                                                                                                                                                                                                                                                                                                                                                                                                                                                                                                                                                                                                                                                                                                                                                                                                                                                                                                                                                                                                                                                                                                                                                                                                                                                             |  |  |
| Strate C.     |                                               | St. 21 21 21 21                               | NT SIL                                                                                                                                                                                                                                                                                                                                                                                                                                                                                                                                                                                                                                                                                                                                                                                                                                                                                                                                                                                                                                                                                                                                                                                                                                                                                                                                                                                                                                                                                                                                                                                                                                                                                                                                                                                                                                                                                                                                                                                                                                                                                                                        |  |  |
| Image         |                                               | 3N - 3N - 3N                                  | NIT'S |  |  |
|               | 24 24 24 2                                    | 5 4 4 4                                       |                                                                                                                                                                                                                                                                                                                                                                                                                                                                                                                                                                                                                                                                                                                                                                                                                                                                                                                                                                                                                                                                                                                                                                                                                                                                                                                                                                                                                                                                                                                                                                                                                                                                                                                                                                                                                                                                                                                                                                                                                                                                                                                               |  |  |
| Name          | Valve Assembly                                | Lining                                        | White Anti-Rust Bag                                                                                                                                                                                                                                                                                                                                                                                                                                                                                                                                                                                                                                                                                                                                                                                                                                                                                                                                                                                                                                                                                                                                                                                                                                                                                                                                                                                                                                                                                                                                                                                                                                                                                                                                                                                                                                                                                                                                                                                                                                                                                                           |  |  |
| Description   | Valve assembly part number:F00RJ02130         | Product model                                 | Prevent accessories from rusting                                                                                                                                                                                                                                                                                                                                                                                                                                                                                                                                                                                                                                                                                                                                                                                                                                                                                                                                                                                                                                                                                                                                                                                                                                                                                                                                                                                                                                                                                                                                                                                                                                                                                                                                                                                                                                                                                                                                                                                                                                                                                              |  |  |
| Image         |                                               | SHERRILL PHONES, CHERRILL PHONE               | NELL SHOWLE SHOWEL SHE                                                                                                                                                                                                                                                                                                                                                                                                                                                                                                                                                                                                                                                                                                                                                                                                                                                                                                                                                                                                                                                                                                                                                                                                                                                                                                                                                                                                                                                                                                                                                                                                                                                                                                                                                                                                                                                                                                                                                                                                                                                                                                        |  |  |
| SPINEL, SPIN  | STATE SPATE                                   | STATES STATES STATES STATES                   | BLE PERMIT PERMIT PERMIT PER                                                                                                                                                                                                                                                                                                                                                                                                                                                                                                                                                                                                                                                                                                                                                                                                                                                                                                                                                                                                                                                                                                                                                                                                                                                                                                                                                                                                                                                                                                                                                                                                                                                                                                                                                                                                                                                                                                                                                                                                                                                                                                  |  |  |
| Name<br>Shame | Ball Seat                                     | STATE STATE STATE STATE                       | ST SAME SAME SAME                                                                                                                                                                                                                                                                                                                                                                                                                                                                                                                                                                                                                                                                                                                                                                                                                                                                                                                                                                                                                                                                                                                                                                                                                                                                                                                                                                                                                                                                                                                                                                                                                                                                                                                                                                                                                                                                                                                                                                                                                                                                                                             |  |  |
| Description   | The six-cylinder ball seat model : F00VC2100  | SHIME SHIME SHIPE                             | NOT SHAPET SHAPET SHAPET                                                                                                                                                                                                                                                                                                                                                                                                                                                                                                                                                                                                                                                                                                                                                                                                                                                                                                                                                                                                                                                                                                                                                                                                                                                                                                                                                                                                                                                                                                                                                                                                                                                                                                                                                                                                                                                                                                                                                                                                                                                                                                      |  |  |