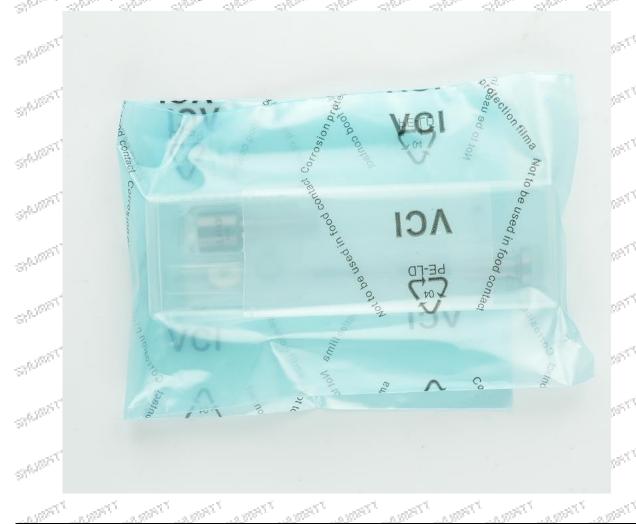

VCI anti-rust bag and bubble bag are non-degradable materials. Please dispose of them properly after use.

The injector repair kit and installation parts guide tube should be treated with appropriate sealing fuel during installation.

# (2) Injector Repair Kit Packing Size

| No.           | Name                    | Injector Repair Kit Packing Size (cm) |
|---------------|-------------------------|---------------------------------------|
| <b>1</b> 2000 | Injector Repair Kit Box | 16*6*3                                |