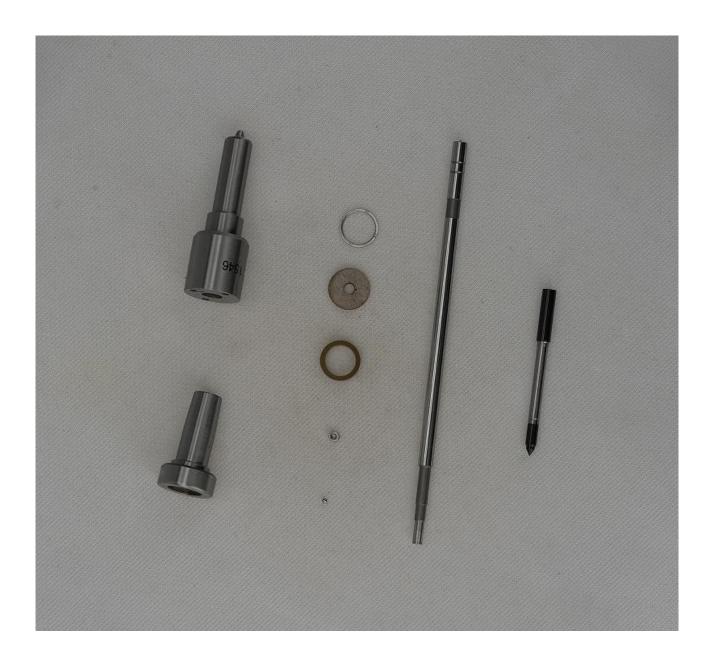

#### (1) Injector Repair Kit Spare Parts List

| No.         | 1                                              | 2                                                                                                                                                                                                                                                                                                                                                                                                                                                                                                                                                                                                                                                                                                                                                                                                                                                                                                                                                                                                                                                                                                                                                                                                                                                                                                                                                                                                                                                                                                                                                                                                                                                                                                                                                                                                                                                                                                                                                                                                                                                                                                                              | 3                                                           |
|-------------|------------------------------------------------|--------------------------------------------------------------------------------------------------------------------------------------------------------------------------------------------------------------------------------------------------------------------------------------------------------------------------------------------------------------------------------------------------------------------------------------------------------------------------------------------------------------------------------------------------------------------------------------------------------------------------------------------------------------------------------------------------------------------------------------------------------------------------------------------------------------------------------------------------------------------------------------------------------------------------------------------------------------------------------------------------------------------------------------------------------------------------------------------------------------------------------------------------------------------------------------------------------------------------------------------------------------------------------------------------------------------------------------------------------------------------------------------------------------------------------------------------------------------------------------------------------------------------------------------------------------------------------------------------------------------------------------------------------------------------------------------------------------------------------------------------------------------------------------------------------------------------------------------------------------------------------------------------------------------------------------------------------------------------------------------------------------------------------------------------------------------------------------------------------------------------------|-------------------------------------------------------------|
| Image       |                                                | Significant of the significant o |                                                             |
| Name        | Injector Repair Kit Assy                       | Repair Kit                                                                                                                                                                                                                                                                                                                                                                                                                                                                                                                                                                                                                                                                                                                                                                                                                                                                                                                                                                                                                                                                                                                                                                                                                                                                                                                                                                                                                                                                                                                                                                                                                                                                                                                                                                                                                                                                                                                                                                                                                                                                                                                     | Injector Nozzle Assy                                        |
| Description | Injector repair kit assy<br>number: F00RJ09072 | Ensure the sealing performance meets the standard Model: F00VC99002                                                                                                                                                                                                                                                                                                                                                                                                                                                                                                                                                                                                                                                                                                                                                                                                                                                                                                                                                                                                                                                                                                                                                                                                                                                                                                                                                                                                                                                                                                                                                                                                                                                                                                                                                                                                                                                                                                                                                                                                                                                            | Engrave number:<br>DSLA143P5499<br>Order Number: 0433175499 |

Mob/Whatsapp: +86 13410541523 Tel: +8675523215133

Email: ruby@shumatt.com Website: www.shumatt.com

|                  |                                              | Situitiate reciliology e               |                                                                                                                                                                                                                                                                                                                                                                                                                                                                                                                                                                                                                                                                                                                                                                                                                                                                                                                                                                                                                                                                                                                                                                                                                                                                                                                                                                                                                                                                                                                                                                                                                                                                                                                                                                                                                                                                                                                                                                                                                                                                                                                               |
|------------------|----------------------------------------------|----------------------------------------|-------------------------------------------------------------------------------------------------------------------------------------------------------------------------------------------------------------------------------------------------------------------------------------------------------------------------------------------------------------------------------------------------------------------------------------------------------------------------------------------------------------------------------------------------------------------------------------------------------------------------------------------------------------------------------------------------------------------------------------------------------------------------------------------------------------------------------------------------------------------------------------------------------------------------------------------------------------------------------------------------------------------------------------------------------------------------------------------------------------------------------------------------------------------------------------------------------------------------------------------------------------------------------------------------------------------------------------------------------------------------------------------------------------------------------------------------------------------------------------------------------------------------------------------------------------------------------------------------------------------------------------------------------------------------------------------------------------------------------------------------------------------------------------------------------------------------------------------------------------------------------------------------------------------------------------------------------------------------------------------------------------------------------------------------------------------------------------------------------------------------------|
| and the same     | NT STATE STATE STATE                         | Black hemisphere: 1.34mm               |                                                                                                                                                                                                                                                                                                                                                                                                                                                                                                                                                                                                                                                                                                                                                                                                                                                                                                                                                                                                                                                                                                                                                                                                                                                                                                                                                                                                                                                                                                                                                                                                                                                                                                                                                                                                                                                                                                                                                                                                                                                                                                                               |
| No.              | 4                                            | 5                                      | 6                                                                                                                                                                                                                                                                                                                                                                                                                                                                                                                                                                                                                                                                                                                                                                                                                                                                                                                                                                                                                                                                                                                                                                                                                                                                                                                                                                                                                                                                                                                                                                                                                                                                                                                                                                                                                                                                                                                                                                                                                                                                                                                             |
| SUMPLY SUM       | NT S AME                                     |                                        | MIL SHE                                                                                                                                                                                                                                                                                                                                                                                                                                                                                                                                                                                                                                                                                                                                                                                                                                                                                                                                                                                                                                                                                                                                                                                                                                                                                                                                                                                                                                                                                                                                                                                                                                                                                                                                                                                                                                                                                                                                                                                                                                                                                                                       |
| Image            | STE S BANK                                   |                                        | WLL SHIP                                                                                                                                                                                                                                                                                                                                                                                                                                                                                                                                                                                                                                                                                                                                                                                                                                                                                                                                                                                                                                                                                                                                                                                                                                                                                                                                                                                                                                                                                                                                                                                                                                                                                                                                                                                                                                                                                                                                                                                                                                                                                                                      |
|                  | ed ed ed                                     | the transfer to the                    | at all all at                                                                                                                                                                                                                                                                                                                                                                                                                                                                                                                                                                                                                                                                                                                                                                                                                                                                                                                                                                                                                                                                                                                                                                                                                                                                                                                                                                                                                                                                                                                                                                                                                                                                                                                                                                                                                                                                                                                                                                                                                                                                                                                 |
| Name             | Valve Assembly                               | Lining                                 | White Anti-Rust Bag                                                                                                                                                                                                                                                                                                                                                                                                                                                                                                                                                                                                                                                                                                                                                                                                                                                                                                                                                                                                                                                                                                                                                                                                                                                                                                                                                                                                                                                                                                                                                                                                                                                                                                                                                                                                                                                                                                                                                                                                                                                                                                           |
| Description      | Valve assembly part<br>number:F00RJ02130     | Product model                          | Prevent accessories from rusting                                                                                                                                                                                                                                                                                                                                                                                                                                                                                                                                                                                                                                                                                                                                                                                                                                                                                                                                                                                                                                                                                                                                                                                                                                                                                                                                                                                                                                                                                                                                                                                                                                                                                                                                                                                                                                                                                                                                                                                                                                                                                              |
| Image            |                                              | Shripper, Rhapper, Rhapper, Rhap       | A SHOWER |
| Strategie Strate | 17 J. 17 17 17 17 17 17 17 17 17 17 17 17 17 | C. PERSONAL PERSONAL PERSONAL PERSONAL | Mar Halland, Halland, Martined, The                                                                                                                                                                                                                                                                                                                                                                                                                                                                                                                                                                                                                                                                                                                                                                                                                                                                                                                                                                                                                                                                                                                                                                                                                                                                                                                                                                                                                                                                                                                                                                                                                                                                                                                                                                                                                                                                                                                                                                                                                                                                                           |
| Name<br>Shame    | Ball Seat                                    | THE TRACT SPECIAL SPECIAL SPECIAL      | ST STORT STATE STATE                                                                                                                                                                                                                                                                                                                                                                                                                                                                                                                                                                                                                                                                                                                                                                                                                                                                                                                                                                                                                                                                                                                                                                                                                                                                                                                                                                                                                                                                                                                                                                                                                                                                                                                                                                                                                                                                                                                                                                                                                                                                                                          |
| Description      | The six-cylinder ball seat model : F00VC2100 | C SIGNALL SIGNALL SIGNALL SIGNA        | Sec. Market March Market Shi                                                                                                                                                                                                                                                                                                                                                                                                                                                                                                                                                                                                                                                                                                                                                                                                                                                                                                                                                                                                                                                                                                                                                                                                                                                                                                                                                                                                                                                                                                                                                                                                                                                                                                                                                                                                                                                                                                                                                                                                                                                                                                  |