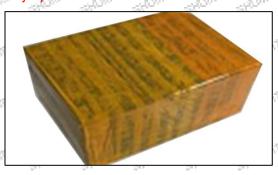

International Express Packaging: Wrapped with waterproof yellow tape After wrapping the black protective film, such as picture No. 2.

Pallet Shipping: Use fumigation free and recycling trays that meet export requirements, and use white wrapping protective film to wrap and bind with cable ties for the outside, such as picture No. 3, also, the products can be packaged according to customers' requirements.

Pic No. 2 International express packaging: Wrapped with yellow tape after wrapping black protective film

Pallet shipment: Use pallets that meet export requirements and wrap with white plastic wrap and tie.