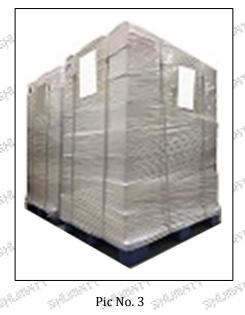

International Express Packaging: Wrapped with waterproof yellow tape After wrapping the black protective film, such as picture No. 2.

Pallet Shipping: Use fumigation free and recycling trays that meet export requirements, and use white wrapping protective film to wrap and bind with cable ties for the outside, such as picture No. 3, also, the products can be packaged according to customers' requirements.

Pic No. 2 International express packaging: Wrapped with yellow tape after wrapping black protective film

Pallet shipment: Use pallets that meet export requirements and wrap with white plastic wrap and tie.