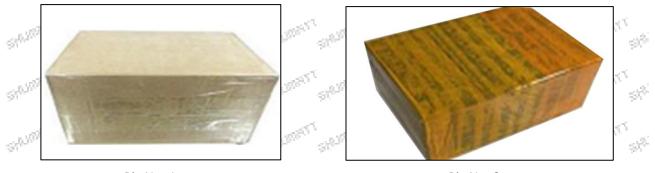

### 3.7. 0414701032 Electronic Unit Injector Packing

Domestic Express Packaging: Usually wrapped in waterproof scotch tape, such as picture No. 1. International Express Packaging: Wrapped with waterproof yellow tape After wrapping the black protective film, such as picture No. 2.  $s^{(1)}$ 1200 and. 1750 N Page at Ste

A Minors are prohibited from using transparent tape, yellow tape, black wrapping protective film, and white wrapping protective film to avoid personal injury.

Pic No. 2 1989 C Pic No. 1 18 J Domestic express packaging: International express packaging: Wrapped with Transparent tape Wrapped with yellow tape after wrapping black protective film  $\mathcal{D}^{[k]}$ 