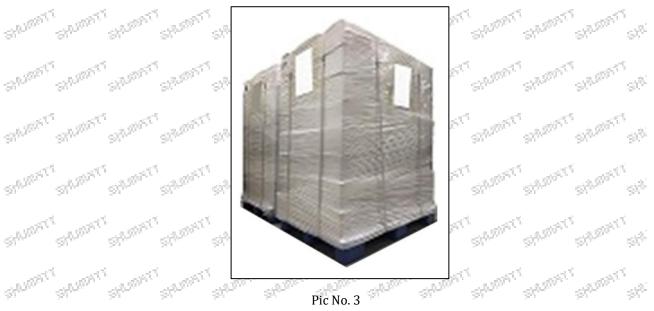

Pallet Shipping: Use fumigation free and recycling trays that meet export requirements, and use white wrapping protective film to wrap and bind with cable ties for the outside, such as picture No. 3, also, the products can be packaged according to customers' requirements.