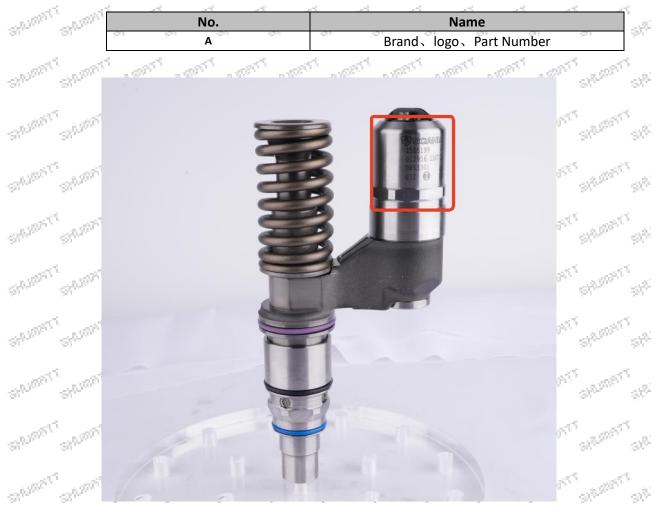

## 2. 0414701032 Electronic Unit Injector Technical Support

2.1. 0414701032 Electronic Unit Injector Part Location

E.g.: See the electronic unit injector part number as follows: