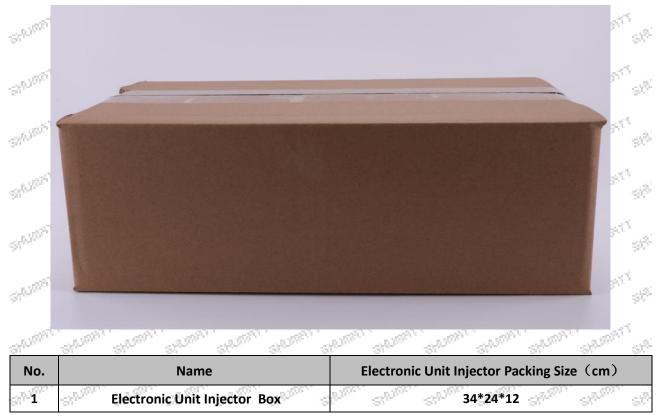

Electronic Unit Injector Quality: Original New/Re-manufactured

Electronic Unit Injector Package Size: 34 cm\*24cm \*12cm

Electronic Unit Injector Type: Electronic Unit Injector

**Electronic Unit Injector MOQ: 1 Pieces** 

SPLETER

sealing fuel during installation

(2) Electronic Unit Injector Packing Size al Str 375 A AN AN  $\mathcal{A}^{\mathcal{M}}$ 

SPARSET

SPRINGER

SPORT

 $\otimes^{\mathbb{N}}$ 

 $\otimes^{(i)}$ 