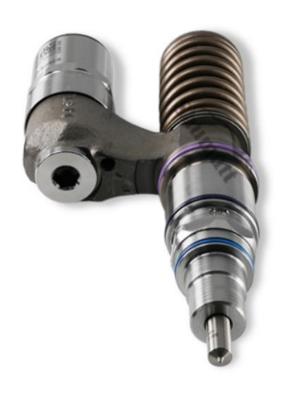

#### 1. 0414701092 Electronic Unit Injector Introduction

#### 2.1. 0414701092 Electronic Unit Injector Part Location

E.g.: See the electronic unit injector part number as follows:

| No.  |     |   |     | Nan | ne          |             |     |
|------|-----|---|-----|-----|-------------|-------------|-----|
| (27) | 100 | A | 100 | Q.  | Brand、logo、 | Part Number | 100 |