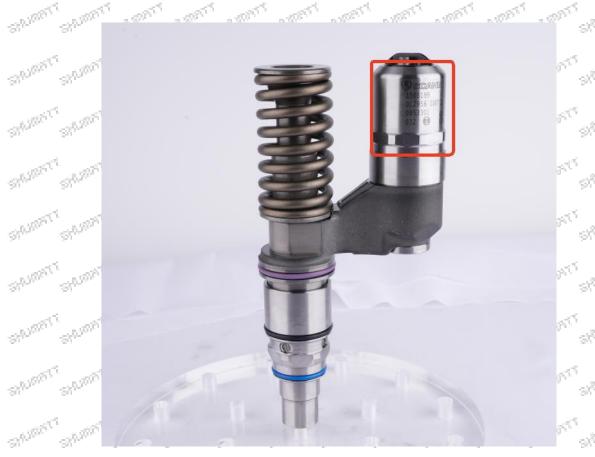

#### 2.1. 0414701092 Electronic Unit Injector Part Location

E.g.: See the electronic unit injector part number as follows:

| No.  |     |   |     | Nan | ne          |             |     |
|------|-----|---|-----|-----|-------------|-------------|-----|
| (27) | 100 | A | 100 | Q.  | Brand、logo、 | Part Number | 100 |

#### 2.2. 0414701092 Electronic Unit Injector Installation

(1) 0414701092 Electronic Unit Injector Installation Precautions:

A The replacement of the electronic unit injector must strictly follow the electrical system, the approved