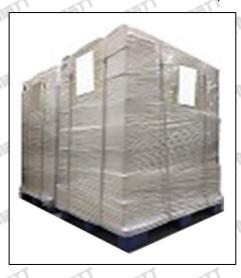

Pallet Shipping: Use fumigation free and recycling trays that meet export requirements, and use white wrapping protective film to wrap and bind with cable ties for the outside, such as picture No. 3, also, the products can be packaged according to customers' requirements.

### International express packaging:

Wrapped with yellow tape after wrapping black protective film

**SHUMF** 

Pic No. 3

**Pallet Shipping:** Use pallet that meet export requirements, and use white wrapping protective film to wrap and bind with cable ties