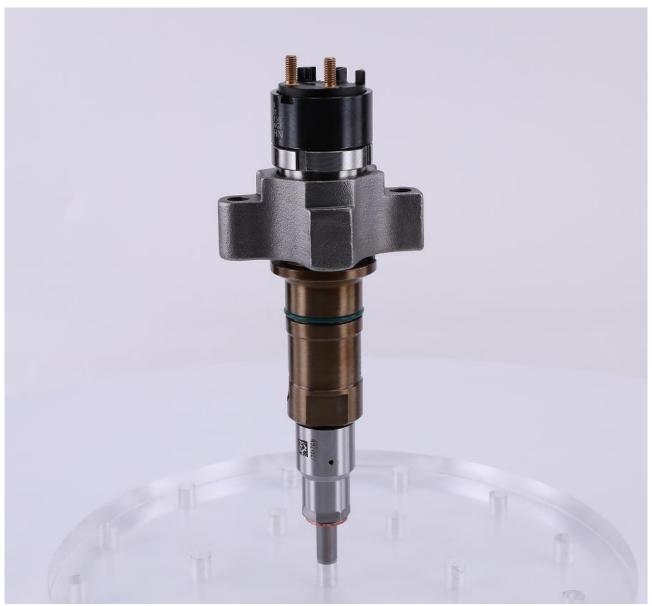

### **1.3. 2872331 Injector** Parameter

Adaptation System: Common Rail System

Injector Series: ISL Series
Injector Type: Electromagnetic

### 1.4. 2872331 Injector Specifications and Dimensions

Injector Size: 24cm\* 5cm \*5cm
Injector Net Weight: 950g
Injector Gross Weight: 1000g

Injector Quality: China made new/Re-manufactured

Injector Package Size: 26cm\*7 cm \*7 cm

Injector Type: High Pressure Common Rail Injector

**Injector MOQ: 4 Pieces** 