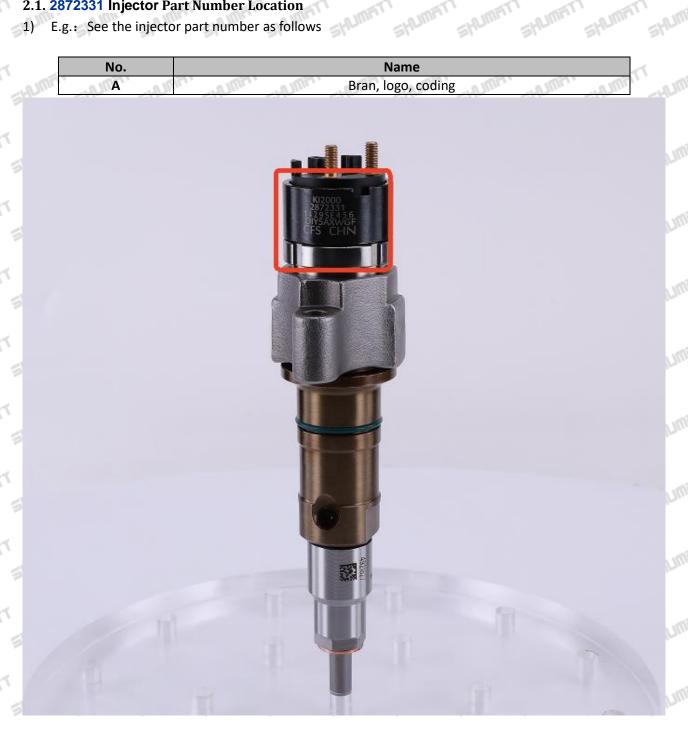

by failure to replace consumable parts as specified in the vehicle engine maintenance manual.
- 13 Injector failure caused by not complying with the intake system fit clearance and exhaust system fit clearance requirements specified in the vehicle engine maintenance manual.
- 14 Failure to replace the consumable parts and the fitting clearance of the oil inlet system pipeline and the injector connection in accordance with the fuel intake system specified in the vehicle engine maintenance

Mob/WhatsApp: +86 13410541523 Tel: +8675523215133

Email: ruby@shumatt.com Website: www.shumatt.com

manual.

### 1.10. 2872331 Injector Manufacturer

Injector's Manufacturer: Shenzhen Shumatt Technology Co., Ltd

### 2. 2872331 Injector Technical Support

### 2.1. 2872331 Injector Part Number Location



### 2.2. 2872331 Injector Installation

(1) 2872331 Injector Installation Precautions:

Mob/WhatsApp: +86 13410541523

Email: ruby@shumatt.com



The replacement of the injector must strictly follow the electrical system, the approved pressure of the low-pressure fuel intake system, the approved pressure of the high-pressure fuel circuit system, and fuel system replacement consumables requirements (including the low-pressure fuel circuit system filter and the high-pressure fuel circuit) specified in the vehicle engine maintenance manual.

A Strictly follow the operation manual of replacement of wearing parts of the fuel system, cleaning requirements for the connection between the fuel system and the injector, the fitting clearance of the injector connection, the installation angle and ti