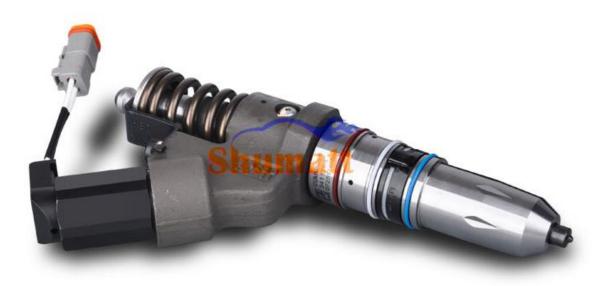

#### 1. 3087557RX Injector Introduction

SHUMATT

| 1.1.3087557RX I | njector Basic Information                 | Treams Treams   |
|-----------------|-------------------------------------------|-----------------|
| Title           | Common Rail 3087557RX Injector M11 Series | Quality         |
| SKU1            | Z1K30003087557                            | Re-manufactured |
| A 4             |                                           | A A             |

#### 1.3. 3087557RX Injector Parameter

Adaptation System: Common Rail System

Injector Series: M11 Series

Injector Type: Electromagnetic

#### 1.4. 3087557RX Injector Specifications and Dimensions

Injector Size: 24cm\* 11cm \*4cm Injector Net Weight: 1700g Injector Gross Weight: 1800g Injector Quality: Re-manufactured Injector Package Size: 26cm\*13 cm \*6 cm Injector Type: High Pressure Common Rail Injector Injector MOQ: 4 Pieces