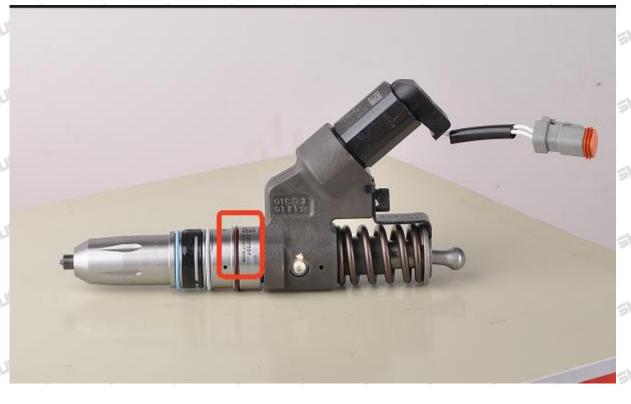

# 2.1. 3087557RX Injector Part Number Location

1) E.g.: See the injector part number as follows

| The Th | 1 | TT. | T |            | Tr.      | 11 | The second |
|--------|---|-----|---|------------|----------|----|------------|
| No.    |   |     |   | Nan        | ne       |    |            |
| Α      |   |     |   | Bran, logo | , coding |    |            |