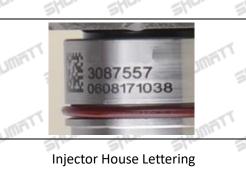

# 2.1. 3087557RX Injector Part Number Location

1) E.g.: See the injector part number as follows

| The Th | 1 | TT. | T |            | Tr.      | 11 | The second |
|--------|---|-----|---|------------|----------|----|------------|
| No.    |   |     |   | Nan        | ne       |    |            |
| Α      |   |     |   | Bran, logo | , coding |    |            |