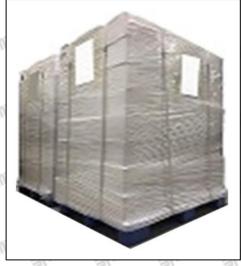

International express packaging: Wrapped with waterproof yellow tape After wrapping the black protective film, such as picture No. 2.

Pallet Shipping: Use fumigation free and recycling trays that meet export requirements, and use white wrapping protective film to wrap and bind with cable ties for the outside, such as picture No. 3, also, the products can be packaged according to customers' requirements.

SHUMATT

Pic No. 2 International express packaging: Wrapped with yellow tape after wrapping black protective film

Pic No. 3

Pallet Shipping: Use pallet that meet export requirements, and use white wrapping protective film to wrap and bind with cable ties