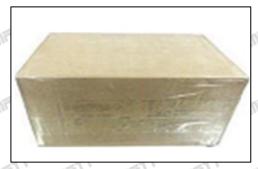

### 3.7. **4026222** Injector Packing

**Domestic express packaging:** Usually wrapped in waterproof scotch tape, such as picture No.1.

International express packaging: Wrapped with waterproof yellow tape After wrapping the black protective film, such as picture No. 2.

Minors are prohibited from using transparent tape, yellow tape, black wrapping protective film, and white wrapping protective film to avoid personal injury.

Pic No. 1 Domestic express packaging: Wrapped with Transparent tape