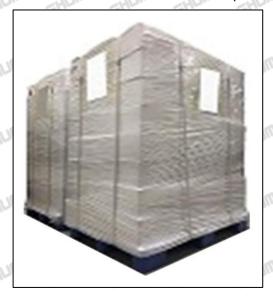

Pallet Shipping: Use fumigation free and recycling trays that meet export requirements, and use white wrapping protective film to wrap and bind with cable ties for the outside, such as picture No. 3, also, the products can be packaged according to customers' requirements.

Pic No. 3

Pallet Shipping: Use pallet that meet export requirements, and use white wrapping protective film to wrap and bind with cable ties