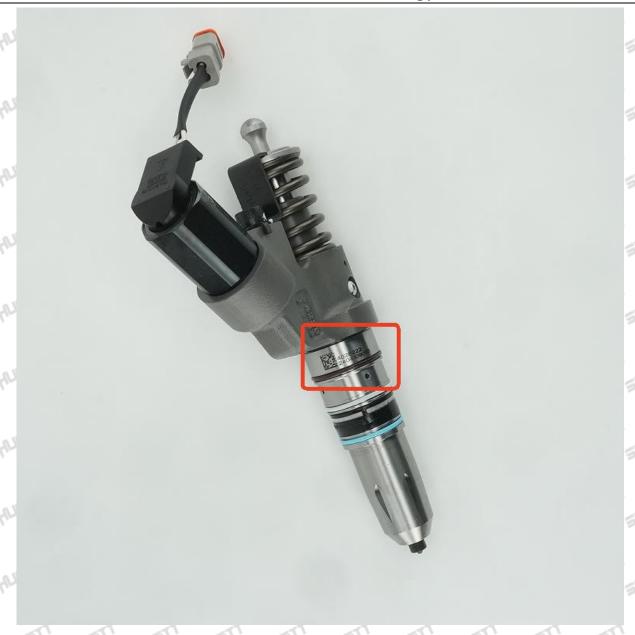

### 2.1. 4026222 Injector Part Number Location

1) E.g.: See the injector part number as follows

| No. | Name               |
|-----|--------------------|
| Α   | Bran, logo, coding |

Mob/WhatsApp: +86 13410541523 Tel: +8675523215133