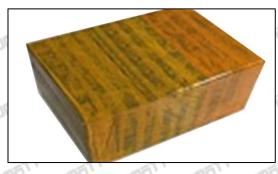

### 3.7. **4026222** Injector Packing

**Domestic express packaging:** Usually wrapped in waterproof scotch tape, such as picture No.1.

International express packaging: Wrapped with waterproof yellow tape After wrapping the black protective film, such as picture No. 2.

Pic No. 2 International express packaging: Wrapped with yellow tape after wrapping black protective film

Mob/WhatsApp: +86 13410541523 Tel: +8675523215133

Email: ruby@shumatt.com © 2025 Shenzhen Shumatt Technology Co., Ltd Website: www.shumatt.com