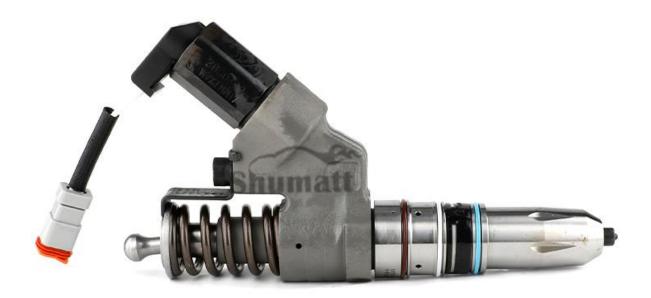

### 1.1. 4026222 Injector Basic Information

| Title | Common Rail 4026222 Injector M11 Series | Quality         |
|-------|-----------------------------------------|-----------------|
| SKU   | Z1K30004026222                          | Re-manufactured |

#### 1.3. 4026222 Injector Parameter

Adaptation System: Common Rail System

Injector Series: M11 Series
Injector Type: Electromagnetic

#### 1.4. 4026222 Injector Specifications and Dimensions

Injector Size: 24cm\* 11cm \*4cm

Injector Net Weight: 1700g
Injector Gross Weight: 1800g
Injector Quality: Re-manufactured

Injector Package Size: 26cm\*13 cm \*6 cm