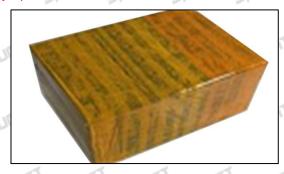

Pallet Shipping: Use fumigation free and recycling trays that meet export requirements, and use white wrapping protective film to wrap and bind with cable ties for the outside, such as picture No. 3, also, the products can be packaged according to customers' requirements.

Pic No. 3

Pallet Shipping: Use pallet that meet export requirements, and use white wrapping protective film to wrap and bind with cable ties