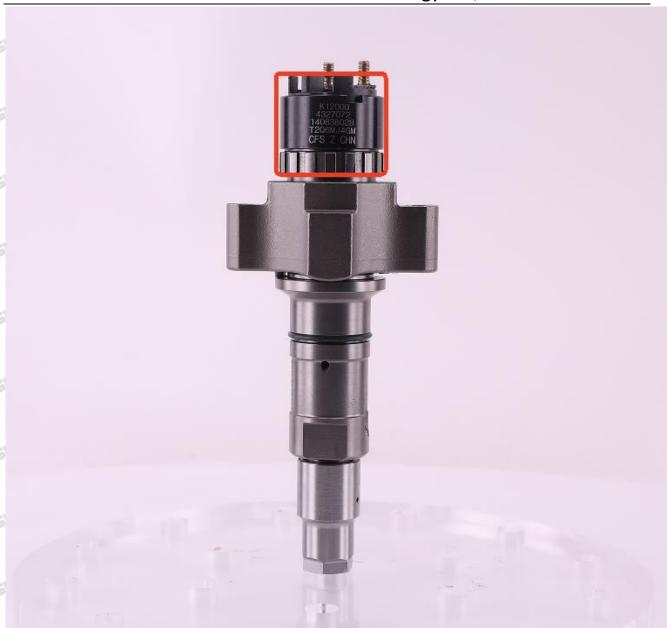

#### 2.1. 4327072 Injector Part Number Location

1) E.g.: See the injector part number as follows

|    | No.        | Name               |
|----|------------|--------------------|
| 8. | חנת. בחות. | Bran, logo, coding |