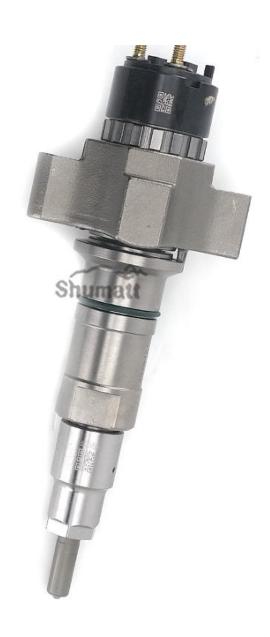

## **4327072** Injector ISL Series Technical File

SKU1: Z1L370004327072

## 4327072 Injector ISL Series Technical File

### 1.1. 4327072 Injector Basic Information

| 1.1. 4327072 Injector Basic Information |                                         |                 |  |  |  |  |  |  |
|-----------------------------------------|-----------------------------------------|-----------------|--|--|--|--|--|--|
| Title                                   | Common Rail 4327072 Injector ISL Series | Quality         |  |  |  |  |  |  |
| SKU1                                    | Z1L370004327072                         | Re-manufactured |  |  |  |  |  |  |