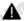

#### 3.7. **4327072** Injector Packing

**Domestic express packaging:** Usually wrapped in waterproof scotch tape, such as picture No.1.

International express packaging: Wrapped with waterproof yellow tape After wrapping the black protective film, such as picture No. 2.

Minors are prohibited from using transparent tape, yellow tape, black wrapping protective film, and white wrapping protective film to avoid personal injury.

Pic No. 1 Domestic express packaging: Wrapped with Transparent tape