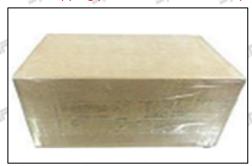

#### 3.7. **4327072** Injector Packing

**Domestic express packaging:** Usually wrapped in waterproof scotch tape, such as picture No.1.

International express packaging: Wrapped with waterproof yellow tape After wrapping the black protective film, such as picture No. 2.

Pic No. 2 International express packaging: Wrapped with yellow tape after wrapping black protective film

Mob/WhatsApp: +86 13410541523 Tel: +8675523215133 Website: www.shumatt.com

Email: ruby@shumatt.com