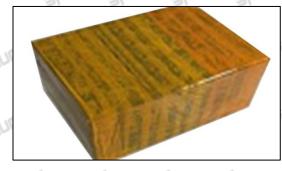

## 3.7. 5491600 Injector Packing

**Domestic express packaging:** Usually wrapped in waterproof scotch tape, such as picture No.1. **International express packaging:** Wrapped with waterproof yellow tape After wrapping the black protective film, such as picture No. 2.

A Minors are prohibited from using transparent tape, yellow tape, black wrapping protective film, and white wrapping protective film to avoid personal injury.

SHUMF

Pic No. 1 Domestic express packaging: Wrapped with Transparent tape Pic No. 2 International express packaging: Wrapped with yellow tape after wrapping black protective film