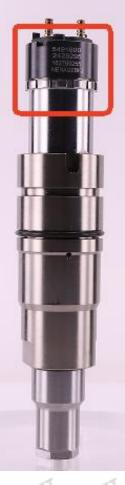

## 2.1. 5491600 Injector Part Number Location

1) E.g.: See the injector part number as follows

| The Th | 1 | The second | T   |            | TT.      | -TT | T |
|--------|---|------------|-----|------------|----------|-----|---|
| No.    |   |            |     | Nar        | ne       |     |   |
| А      | ~ |            | ~ ~ | Bran, logo | , coding |     |   |