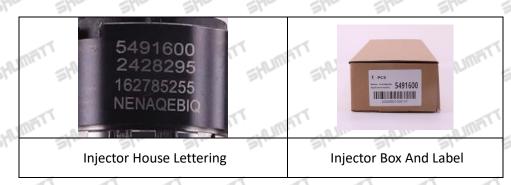

## 2.1. 5491600 Injector Part Number Location

1) E.g.: See the injector part number as follows

| The Th | 1 | The second | T   |            | TT.      | -TT | T |
|--------|---|------------|-----|------------|----------|-----|---|
| No.    |   |            |     | Nar        | ne       |     |   |
| А      | ~ |            | ~ ~ | Bran, logo | , coding |     |   |