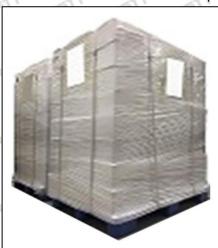

**Pallet Shipping:** Use fumigation free and recycling trays that meet export requirements, and use white wrapping protective film to wrap and bind with cable ties for the outside, such as picture No. 3, also, the products can be packaged according to customers' requirements.

1 min

SHUMAT

Pic No. 3

Pallet Shipping: Use pallet that meet export requirements, and use white wrapping protective film to wrap and bind with cable ties

Mob/WhatsApp: +86 13410541523 Email: <u>ruby@shumatt.com</u> © 2025 Shenzhen Shumatt Technology Co., Ltd Tel: +8675523215133 Website : <u>www.shumatt.com</u>