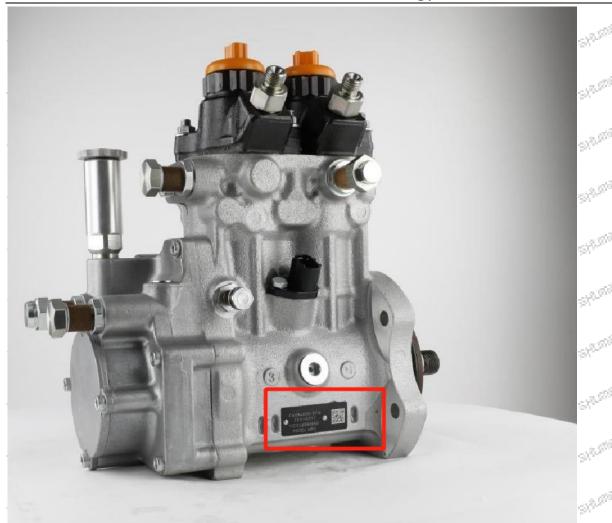

#### 1.1. 294000-0950 Fuel Pump Basic Information

| Title | 294000-0950 HP3 Series Fuel Pump | Quality                                                                                                                                                                                                                                                                                                                                                                                                                                                                                                                                                                                                                                                                                                                                                                                                                                                                                                                                                                                                                                                                                                                                                                                                                                                                                                                                                                                                                                                                                                                                                                                                                                                                                                                                                                                                                                                                                                                                                                                                                                                                                                                        |
|-------|----------------------------------|--------------------------------------------------------------------------------------------------------------------------------------------------------------------------------------------------------------------------------------------------------------------------------------------------------------------------------------------------------------------------------------------------------------------------------------------------------------------------------------------------------------------------------------------------------------------------------------------------------------------------------------------------------------------------------------------------------------------------------------------------------------------------------------------------------------------------------------------------------------------------------------------------------------------------------------------------------------------------------------------------------------------------------------------------------------------------------------------------------------------------------------------------------------------------------------------------------------------------------------------------------------------------------------------------------------------------------------------------------------------------------------------------------------------------------------------------------------------------------------------------------------------------------------------------------------------------------------------------------------------------------------------------------------------------------------------------------------------------------------------------------------------------------------------------------------------------------------------------------------------------------------------------------------------------------------------------------------------------------------------------------------------------------------------------------------------------------------------------------------------------------|
| SKU1  | Z1Y32940000950                   | 541 541 541                                                                                                                                                                                                                                                                                                                                                                                                                                                                                                                                                                                                                                                                                                                                                                                                                                                                                                                                                                                                                                                                                                                                                                                                                                                                                                                                                                                                                                                                                                                                                                                                                                                                                                                                                                                                                                                                                                                                                                                                                                                                                                                    |
| SKU2  | L3D52940000950Z                  | Re-manufactured                                                                                                                                                                                                                                                                                                                                                                                                                                                                                                                                                                                                                                                                                                                                                                                                                                                                                                                                                                                                                                                                                                                                                                                                                                                                                                                                                                                                                                                                                                                                                                                                                                                                                                                                                                                                                                                                                                                                                                                                                                                                                                                |
| SKU3  | Z1Y32940000950B                  | and the state of t |

#### (1) Fuel Pump Exchange Information

| Fuel Pump Part Number | OE Number     |
|-----------------------|---------------|
| 294000-0950           | 6C1Q-9B395-BD |