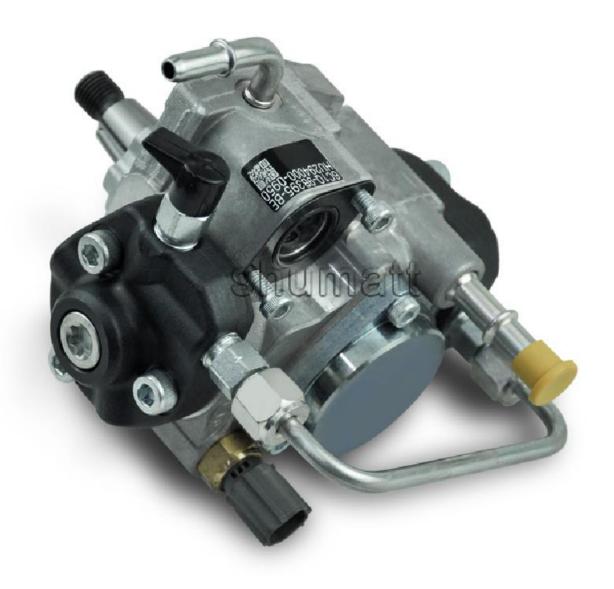

#### 1. 294000-0950 Fuel Pump Introduction

#### 1.1. 294000-0950 Fuel Pump Basic Information

| Title | 294000-0950 HP3 Series Fuel Pump | Quality                                                                                                                                                                                                                                                                                                                                                                                                                                                                                                                                                                                                                                                                                                                                                                                                                                                                                                                                                                                                                                                                                                                                                                                                                                                                                                                                                                                                                                                                                                                                                                                                                                                                                                                                                                                                                                                                                                                                                                                                                                                                                                                        |
|-------|----------------------------------|--------------------------------------------------------------------------------------------------------------------------------------------------------------------------------------------------------------------------------------------------------------------------------------------------------------------------------------------------------------------------------------------------------------------------------------------------------------------------------------------------------------------------------------------------------------------------------------------------------------------------------------------------------------------------------------------------------------------------------------------------------------------------------------------------------------------------------------------------------------------------------------------------------------------------------------------------------------------------------------------------------------------------------------------------------------------------------------------------------------------------------------------------------------------------------------------------------------------------------------------------------------------------------------------------------------------------------------------------------------------------------------------------------------------------------------------------------------------------------------------------------------------------------------------------------------------------------------------------------------------------------------------------------------------------------------------------------------------------------------------------------------------------------------------------------------------------------------------------------------------------------------------------------------------------------------------------------------------------------------------------------------------------------------------------------------------------------------------------------------------------------|
| SKU1  | Z1Y32940000950                   | 541 541 541                                                                                                                                                                                                                                                                                                                                                                                                                                                                                                                                                                                                                                                                                                                                                                                                                                                                                                                                                                                                                                                                                                                                                                                                                                                                                                                                                                                                                                                                                                                                                                                                                                                                                                                                                                                                                                                                                                                                                                                                                                                                                                                    |
| SKU2  | L3D52940000950Z                  | Re-manufactured                                                                                                                                                                                                                                                                                                                                                                                                                                                                                                                                                                                                                                                                                                                                                                                                                                                                                                                                                                                                                                                                                                                                                                                                                                                                                                                                                                                                                                                                                                                                                                                                                                                                                                                                                                                                                                                                                                                                                                                                                                                                                                                |
| SKU3  | Z1Y32940000950B                  | and the state of t |