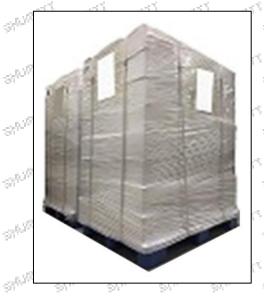

Pallet Shipping: Use fumigation free and recycling trays that meet export requirements, and use white wrapping protective film to wrap and bind with cable ties for the outside, such as picture No. 3, also, the products can be packaged according to customers' requirements.

Pic No. 3

Pallet shipment: Use pallets that meet export requirements and wrap with white plastic wrap and tie.