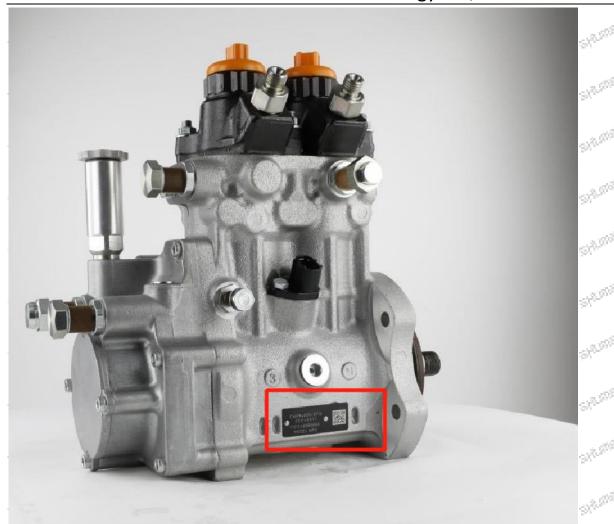

### 2.1. 294050-0423 Fuel Pump Use location

| NO. |  |   | Name                         |
|-----|--|---|------------------------------|
| A   |  | - | Nameplate, Logo, Part Number |

Mob/Whatsapp: +86 13410541523 Tel: +8675523215133