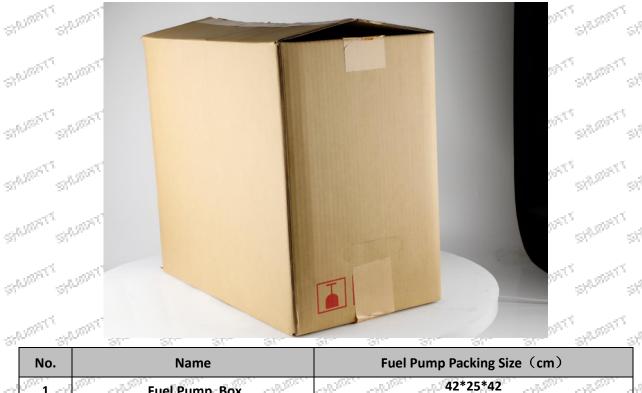

# (2) Fuel Pump Box Size

Mob/Whatsapp: +86 13410541523 Tel: +8675523215133
Email: ruby@shumatt.com Website: www.shumatt.com

|                 | No.  | Name          | Fuel Pump Packing Size (cm) |  |
|-----------------|------|---------------|-----------------------------|--|
| gr <sup>§</sup> | 1 sf | Fuel Pump Box | 42*25*42                    |  |