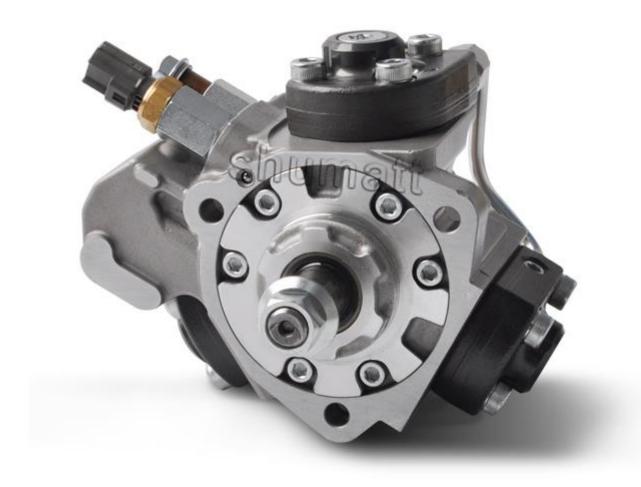

#### 1.3. 294050-0423 Fuel Pump Parameter

Adaptation System: Common Rail System

Fuel Pump Series: HP4 Series

Fuel Pump Type: Common Rail Electromagnetic Fuel Pump

#### 1.4. 294050-0423 Fuel Pump Specifications And Dimensions

Fuel Pump Size: 26cm\* 22cm \*22cm
Fuel Pump Net Weight: 5980g
Fuel Pump Gross Weight: 6000g
Fuel Pump Quality: Re-manufactured

Fuel Pump Package Size: 28cm\* 24cm \*24cm

Fuel Pump Type: High Pressure Common Rail Fuel Pump

Email: <u>ruby@shumatt.com</u> Website: <u>www.shumatt.com</u>

**Fuel Pump MOQ: 1 Pieces** 