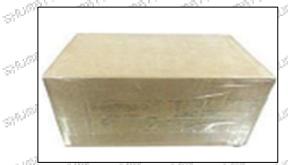

### 3.7. 294050-0423 Fuel Pump Packing

Domestic Express Packaging: Usually wrapped in waterproof scotch tape, such as picture No. 1:

International Express Packaging: Wrapped with waterproof yellow tape after wrapping the black protective film, such as picture No. 2.

### and white wrapping protective film to avoid personal injury.

Pic No. 1

Domestic express packaging:

Wrapped with Transparent tape

Pic No. 2

International express packaging:

Wrapped with yellow tape after wrapping black protective film