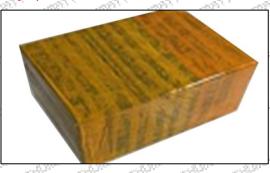

### 3.7. 294050-0423 Fuel Pump Packing

Domestic Express Packaging: Usually wrapped in waterproof scotch tape, such as picture No. 1:

International Express Packaging: Wrapped with waterproof yellow tape after wrapping the black protective film, such as picture No. 2.

### and white wrapping protective film to avoid personal injury.

Pic No. 1

Domestic express packaging:

Wrapped with Transparent tape

Pic No. 2

International express packaging:

Wrapped with yellow tape after wrapping black protective film