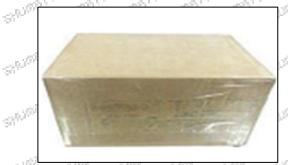

### 3.7. 294050-0480 Fuel Pump Packing

Domestic Express Packaging: Usually wrapped in waterproof scotch tape, such as picture No. 1:

International Express Packaging: Wrapped with waterproof yellow tape after wrapping the black protective film, such as picture No. 2.

### and white wrapping protective film to avoid personal injury.

Pic No. 1 Domestic express packaging: Wrapped with Transparent tape

Pic No. 2 International express packaging: Wrapped with yellow tape after wrapping black protective film