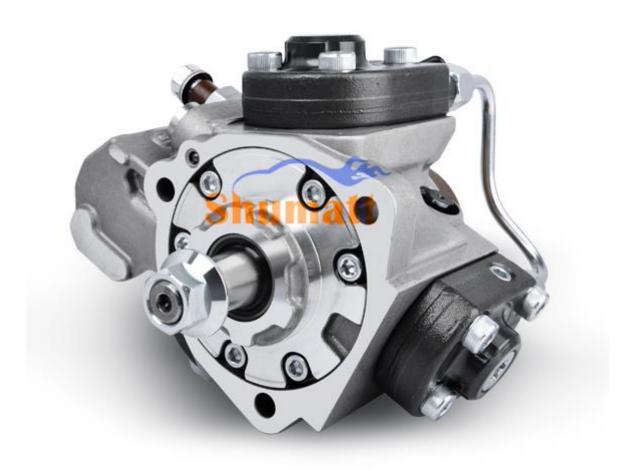

### (1) Fuel Pump Spare Parts List

| No.          | 1                                     | 2                             | 3                                                                                                                                                                                                                                                                                                                                                                                                                                                                                                                                                                                                                                                                                                                                                                                                                                                                                                                                                                                                                                                                                                                                                                                                                                                                                                                                                                                                                                                                                                                                                                                                                                                                                                                                                                                                                                                                                                                                                                                                                                                                                                                             |
|--------------|---------------------------------------|-------------------------------|-------------------------------------------------------------------------------------------------------------------------------------------------------------------------------------------------------------------------------------------------------------------------------------------------------------------------------------------------------------------------------------------------------------------------------------------------------------------------------------------------------------------------------------------------------------------------------------------------------------------------------------------------------------------------------------------------------------------------------------------------------------------------------------------------------------------------------------------------------------------------------------------------------------------------------------------------------------------------------------------------------------------------------------------------------------------------------------------------------------------------------------------------------------------------------------------------------------------------------------------------------------------------------------------------------------------------------------------------------------------------------------------------------------------------------------------------------------------------------------------------------------------------------------------------------------------------------------------------------------------------------------------------------------------------------------------------------------------------------------------------------------------------------------------------------------------------------------------------------------------------------------------------------------------------------------------------------------------------------------------------------------------------------------------------------------------------------------------------------------------------------|
| SUNDAL SUNDA |                                       | SERVICE - 1 9 9 8 3 300 300 1 | 1975                                                                                                                                                                                                                                                                                                                                                                                                                                                                                                                                                                                                                                                                                                                                                                                                                                                                                                                                                                                                                                                                                                                                                                                                                                                                                                                                                                                                                                                                                                                                                                                                                                                                                                                                                                                                                                                                                                                                                                                                                                                                                                                          |
| Image        |                                       | STATE SALES                   | NAME OF THE OWNER OWNER OF THE OWNER |
| Name         | Fuel Pump Assy                        | Fuel Pump Protective Cover    | White Anti-Rust Bag                                                                                                                                                                                                                                                                                                                                                                                                                                                                                                                                                                                                                                                                                                                                                                                                                                                                                                                                                                                                                                                                                                                                                                                                                                                                                                                                                                                                                                                                                                                                                                                                                                                                                                                                                                                                                                                                                                                                                                                                                                                                                                           |
| Description  | Fuel Pump Part<br>Number :294050-0480 | Height 41.5mm                 | Outer diameter size 19.1mm                                                                                                                                                                                                                                                                                                                                                                                                                                                                                                                                                                                                                                                                                                                                                                                                                                                                                                                                                                                                                                                                                                                                                                                                                                                                                                                                                                                                                                                                                                                                                                                                                                                                                                                                                                                                                                                                                                                                                                                                                                                                                                    |
| No.          | 4                                     | 5                             | 6                                                                                                                                                                                                                                                                                                                                                                                                                                                                                                                                                                                                                                                                                                                                                                                                                                                                                                                                                                                                                                                                                                                                                                                                                                                                                                                                                                                                                                                                                                                                                                                                                                                                                                                                                                                                                                                                                                                                                                                                                                                                                                                             |