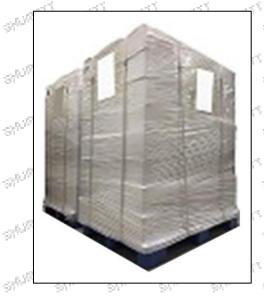

Pallet Shipping: Use fumigation free and recycling trays that meet export requirements, and use white wrapping protective film to wrap and bind with cable ties for the outside, such as picture No. 3, also, the products can be packaged according to customers' requirements.

The packing tray is made of plastic and can be recycled.

STATE STATE STATE A Transparent tape, yellow tape, black wrapping protective film, white wrapping protective film are non-degradable materials, please dispose of them properly.

Pic No. 3

Pallet shipment: Use pallets that meet export requirements and wrap with white plastic wrap and tie.