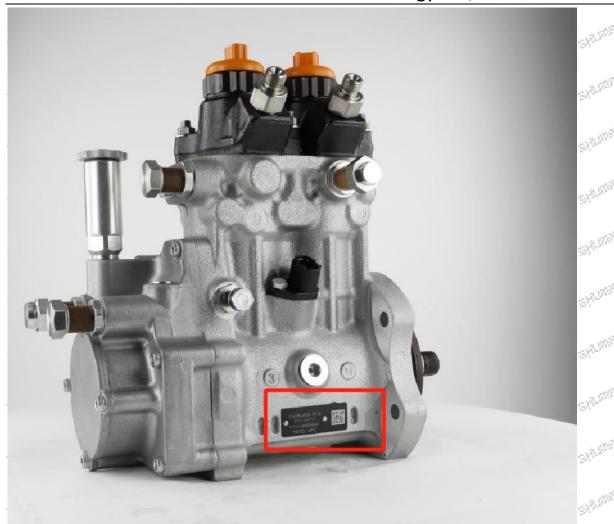

### 2.1. 294050-0480 Fuel Pump Use location

| NO.    |          | Name                         |
|--------|----------|------------------------------|
| TA ATT | San Park | Nameplate, Logo, Part Number |